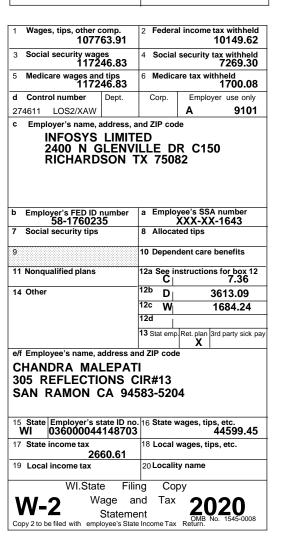

PAGE 1

| Employee Refe                                                                                                                                                                                                                                                                                                                                                                                                                                                                                                                                                                                                                                                                                                                                                                                                                                                                                                                                               | erence                                                                                                                                                                                                                                                                                                                                                                                                                                                                                                                                                                                                                                                                                                                                                                                                                                                                                                                                                                                                                                                                                                                                                                                                                                                                                                                                                                                                                                                                                                                                                                                                                                                                                                                                                                                                                                               | Сору                                                                                                                                                                                                                                                                                                          |                   |
|-------------------------------------------------------------------------------------------------------------------------------------------------------------------------------------------------------------------------------------------------------------------------------------------------------------------------------------------------------------------------------------------------------------------------------------------------------------------------------------------------------------------------------------------------------------------------------------------------------------------------------------------------------------------------------------------------------------------------------------------------------------------------------------------------------------------------------------------------------------------------------------------------------------------------------------------------------------|------------------------------------------------------------------------------------------------------------------------------------------------------------------------------------------------------------------------------------------------------------------------------------------------------------------------------------------------------------------------------------------------------------------------------------------------------------------------------------------------------------------------------------------------------------------------------------------------------------------------------------------------------------------------------------------------------------------------------------------------------------------------------------------------------------------------------------------------------------------------------------------------------------------------------------------------------------------------------------------------------------------------------------------------------------------------------------------------------------------------------------------------------------------------------------------------------------------------------------------------------------------------------------------------------------------------------------------------------------------------------------------------------------------------------------------------------------------------------------------------------------------------------------------------------------------------------------------------------------------------------------------------------------------------------------------------------------------------------------------------------------------------------------------------------------------------------------------------------|---------------------------------------------------------------------------------------------------------------------------------------------------------------------------------------------------------------------------------------------------------------------------------------------------------------|-------------------|
|                                                                                                                                                                                                                                                                                                                                                                                                                                                                                                                                                                                                                                                                                                                                                                                                                                                                                                                                                             | nd Tax                                                                                                                                                                                                                                                                                                                                                                                                                                                                                                                                                                                                                                                                                                                                                                                                                                                                                                                                                                                                                                                                                                                                                                                                                                                                                                                                                                                                                                                                                                                                                                                                                                                                                                                                                                                                                                               | 0000                                                                                                                                                                                                                                                                                                          |                   |
| W-2 Wage a Stateme                                                                                                                                                                                                                                                                                                                                                                                                                                                                                                                                                                                                                                                                                                                                                                                                                                                                                                                                          |                                                                                                                                                                                                                                                                                                                                                                                                                                                                                                                                                                                                                                                                                                                                                                                                                                                                                                                                                                                                                                                                                                                                                                                                                                                                                                                                                                                                                                                                                                                                                                                                                                                                                                                                                                                                                                                      | 2020                                                                                                                                                                                                                                                                                                          |                   |
| Copy C for employee's records.                                                                                                                                                                                                                                                                                                                                                                                                                                                                                                                                                                                                                                                                                                                                                                                                                                                                                                                              | 5111                                                                                                                                                                                                                                                                                                                                                                                                                                                                                                                                                                                                                                                                                                                                                                                                                                                                                                                                                                                                                                                                                                                                                                                                                                                                                                                                                                                                                                                                                                                                                                                                                                                                                                                                                                                                                                                 | OMB No. 1545-000                                                                                                                                                                                                                                                                                              | 8                 |
| Control number Dept.                                                                                                                                                                                                                                                                                                                                                                                                                                                                                                                                                                                                                                                                                                                                                                                                                                                                                                                                        | Corp.                                                                                                                                                                                                                                                                                                                                                                                                                                                                                                                                                                                                                                                                                                                                                                                                                                                                                                                                                                                                                                                                                                                                                                                                                                                                                                                                                                                                                                                                                                                                                                                                                                                                                                                                                                                                                                                | Employer use on                                                                                                                                                                                                                                                                                               | v                 |
| 274611 LOS2/XAW                                                                                                                                                                                                                                                                                                                                                                                                                                                                                                                                                                                                                                                                                                                                                                                                                                                                                                                                             | 00.0.                                                                                                                                                                                                                                                                                                                                                                                                                                                                                                                                                                                                                                                                                                                                                                                                                                                                                                                                                                                                                                                                                                                                                                                                                                                                                                                                                                                                                                                                                                                                                                                                                                                                                                                                                                                                                                                | A 910                                                                                                                                                                                                                                                                                                         |                   |
|                                                                                                                                                                                                                                                                                                                                                                                                                                                                                                                                                                                                                                                                                                                                                                                                                                                                                                                                                             |                                                                                                                                                                                                                                                                                                                                                                                                                                                                                                                                                                                                                                                                                                                                                                                                                                                                                                                                                                                                                                                                                                                                                                                                                                                                                                                                                                                                                                                                                                                                                                                                                                                                                                                                                                                                                                                      |                                                                                                                                                                                                                                                                                                               | •                 |
| Employer's name, address, a                                                                                                                                                                                                                                                                                                                                                                                                                                                                                                                                                                                                                                                                                                                                                                                                                                                                                                                                 |                                                                                                                                                                                                                                                                                                                                                                                                                                                                                                                                                                                                                                                                                                                                                                                                                                                                                                                                                                                                                                                                                                                                                                                                                                                                                                                                                                                                                                                                                                                                                                                                                                                                                                                                                                                                                                                      | le                                                                                                                                                                                                                                                                                                            |                   |
| INFOSYS LIMIT                                                                                                                                                                                                                                                                                                                                                                                                                                                                                                                                                                                                                                                                                                                                                                                                                                                                                                                                               |                                                                                                                                                                                                                                                                                                                                                                                                                                                                                                                                                                                                                                                                                                                                                                                                                                                                                                                                                                                                                                                                                                                                                                                                                                                                                                                                                                                                                                                                                                                                                                                                                                                                                                                                                                                                                                                      |                                                                                                                                                                                                                                                                                                               |                   |
| 2400 N GLENV                                                                                                                                                                                                                                                                                                                                                                                                                                                                                                                                                                                                                                                                                                                                                                                                                                                                                                                                                |                                                                                                                                                                                                                                                                                                                                                                                                                                                                                                                                                                                                                                                                                                                                                                                                                                                                                                                                                                                                                                                                                                                                                                                                                                                                                                                                                                                                                                                                                                                                                                                                                                                                                                                                                                                                                                                      |                                                                                                                                                                                                                                                                                                               |                   |
| RICHARDSON 1                                                                                                                                                                                                                                                                                                                                                                                                                                                                                                                                                                                                                                                                                                                                                                                                                                                                                                                                                | FX 750                                                                                                                                                                                                                                                                                                                                                                                                                                                                                                                                                                                                                                                                                                                                                                                                                                                                                                                                                                                                                                                                                                                                                                                                                                                                                                                                                                                                                                                                                                                                                                                                                                                                                                                                                                                                                                               | 82                                                                                                                                                                                                                                                                                                            |                   |
|                                                                                                                                                                                                                                                                                                                                                                                                                                                                                                                                                                                                                                                                                                                                                                                                                                                                                                                                                             |                                                                                                                                                                                                                                                                                                                                                                                                                                                                                                                                                                                                                                                                                                                                                                                                                                                                                                                                                                                                                                                                                                                                                                                                                                                                                                                                                                                                                                                                                                                                                                                                                                                                                                                                                                                                                                                      |                                                                                                                                                                                                                                                                                                               |                   |
|                                                                                                                                                                                                                                                                                                                                                                                                                                                                                                                                                                                                                                                                                                                                                                                                                                                                                                                                                             |                                                                                                                                                                                                                                                                                                                                                                                                                                                                                                                                                                                                                                                                                                                                                                                                                                                                                                                                                                                                                                                                                                                                                                                                                                                                                                                                                                                                                                                                                                                                                                                                                                                                                                                                                                                                                                                      |                                                                                                                                                                                                                                                                                                               |                   |
|                                                                                                                                                                                                                                                                                                                                                                                                                                                                                                                                                                                                                                                                                                                                                                                                                                                                                                                                                             | B                                                                                                                                                                                                                                                                                                                                                                                                                                                                                                                                                                                                                                                                                                                                                                                                                                                                                                                                                                                                                                                                                                                                                                                                                                                                                                                                                                                                                                                                                                                                                                                                                                                                                                                                                                                                                                                    | atch #01901                                                                                                                                                                                                                                                                                                   |                   |
|                                                                                                                                                                                                                                                                                                                                                                                                                                                                                                                                                                                                                                                                                                                                                                                                                                                                                                                                                             |                                                                                                                                                                                                                                                                                                                                                                                                                                                                                                                                                                                                                                                                                                                                                                                                                                                                                                                                                                                                                                                                                                                                                                                                                                                                                                                                                                                                                                                                                                                                                                                                                                                                                                                                                                                                                                                      |                                                                                                                                                                                                                                                                                                               |                   |
| e/f Employee's name, address, a                                                                                                                                                                                                                                                                                                                                                                                                                                                                                                                                                                                                                                                                                                                                                                                                                                                                                                                             | and ZIP cod                                                                                                                                                                                                                                                                                                                                                                                                                                                                                                                                                                                                                                                                                                                                                                                                                                                                                                                                                                                                                                                                                                                                                                                                                                                                                                                                                                                                                                                                                                                                                                                                                                                                                                                                                                                                                                          | le                                                                                                                                                                                                                                                                                                            |                   |
| CHANDRA MALEPAT                                                                                                                                                                                                                                                                                                                                                                                                                                                                                                                                                                                                                                                                                                                                                                                                                                                                                                                                             | 1                                                                                                                                                                                                                                                                                                                                                                                                                                                                                                                                                                                                                                                                                                                                                                                                                                                                                                                                                                                                                                                                                                                                                                                                                                                                                                                                                                                                                                                                                                                                                                                                                                                                                                                                                                                                                                                    |                                                                                                                                                                                                                                                                                                               |                   |
| 305 REFLECTIONS                                                                                                                                                                                                                                                                                                                                                                                                                                                                                                                                                                                                                                                                                                                                                                                                                                                                                                                                             | IR#13                                                                                                                                                                                                                                                                                                                                                                                                                                                                                                                                                                                                                                                                                                                                                                                                                                                                                                                                                                                                                                                                                                                                                                                                                                                                                                                                                                                                                                                                                                                                                                                                                                                                                                                                                                                                                                                |                                                                                                                                                                                                                                                                                                               |                   |
| SAN RAMON CA 94                                                                                                                                                                                                                                                                                                                                                                                                                                                                                                                                                                                                                                                                                                                                                                                                                                                                                                                                             |                                                                                                                                                                                                                                                                                                                                                                                                                                                                                                                                                                                                                                                                                                                                                                                                                                                                                                                                                                                                                                                                                                                                                                                                                                                                                                                                                                                                                                                                                                                                                                                                                                                                                                                                                                                                                                                      | 4                                                                                                                                                                                                                                                                                                             |                   |
| SAN KAWUN CA 94                                                                                                                                                                                                                                                                                                                                                                                                                                                                                                                                                                                                                                                                                                                                                                                                                                                                                                                                             | ეიე-ე∠ს                                                                                                                                                                                                                                                                                                                                                                                                                                                                                                                                                                                                                                                                                                                                                                                                                                                                                                                                                                                                                                                                                                                                                                                                                                                                                                                                                                                                                                                                                                                                                                                                                                                                                                                                                                                                                                              | 4                                                                                                                                                                                                                                                                                                             |                   |
|                                                                                                                                                                                                                                                                                                                                                                                                                                                                                                                                                                                                                                                                                                                                                                                                                                                                                                                                                             |                                                                                                                                                                                                                                                                                                                                                                                                                                                                                                                                                                                                                                                                                                                                                                                                                                                                                                                                                                                                                                                                                                                                                                                                                                                                                                                                                                                                                                                                                                                                                                                                                                                                                                                                                                                                                                                      | -                                                                                                                                                                                                                                                                                                             |                   |
|                                                                                                                                                                                                                                                                                                                                                                                                                                                                                                                                                                                                                                                                                                                                                                                                                                                                                                                                                             |                                                                                                                                                                                                                                                                                                                                                                                                                                                                                                                                                                                                                                                                                                                                                                                                                                                                                                                                                                                                                                                                                                                                                                                                                                                                                                                                                                                                                                                                                                                                                                                                                                                                                                                                                                                                                                                      |                                                                                                                                                                                                                                                                                                               |                   |
|                                                                                                                                                                                                                                                                                                                                                                                                                                                                                                                                                                                                                                                                                                                                                                                                                                                                                                                                                             |                                                                                                                                                                                                                                                                                                                                                                                                                                                                                                                                                                                                                                                                                                                                                                                                                                                                                                                                                                                                                                                                                                                                                                                                                                                                                                                                                                                                                                                                                                                                                                                                                                                                                                                                                                                                                                                      | yee's SSA number                                                                                                                                                                                                                                                                                              |                   |
| 58-1760235                                                                                                                                                                                                                                                                                                                                                                                                                                                                                                                                                                                                                                                                                                                                                                                                                                                                                                                                                  |                                                                                                                                                                                                                                                                                                                                                                                                                                                                                                                                                                                                                                                                                                                                                                                                                                                                                                                                                                                                                                                                                                                                                                                                                                                                                                                                                                                                                                                                                                                                                                                                                                                                                                                                                                                                                                                      | yee's SSA number<br>XXX-XX-1643                                                                                                                                                                                                                                                                               |                   |
| 58-1760235<br>Wages, tips, other comp.                                                                                                                                                                                                                                                                                                                                                                                                                                                                                                                                                                                                                                                                                                                                                                                                                                                                                                                      |                                                                                                                                                                                                                                                                                                                                                                                                                                                                                                                                                                                                                                                                                                                                                                                                                                                                                                                                                                                                                                                                                                                                                                                                                                                                                                                                                                                                                                                                                                                                                                                                                                                                                                                                                                                                                                                      | yee's SSA number<br>XXX-XX-1643<br>al income tax withhe                                                                                                                                                                                                                                                       |                   |
| 58-1760235<br>Wages, tips, other comp.<br>107763.91                                                                                                                                                                                                                                                                                                                                                                                                                                                                                                                                                                                                                                                                                                                                                                                                                                                                                                         | <sup>2</sup> Federa                                                                                                                                                                                                                                                                                                                                                                                                                                                                                                                                                                                                                                                                                                                                                                                                                                                                                                                                                                                                                                                                                                                                                                                                                                                                                                                                                                                                                                                                                                                                                                                                                                                                                                                                                                                                                                  | yee's SSA number<br>XXX-XX-1643<br>Il income tax withhe<br>10149.6                                                                                                                                                                                                                                            | 2                 |
| 58-1760235<br>Wages, tips, other comp.<br>107763.91<br>Social security wages                                                                                                                                                                                                                                                                                                                                                                                                                                                                                                                                                                                                                                                                                                                                                                                                                                                                                | <sup>2</sup> Federa                                                                                                                                                                                                                                                                                                                                                                                                                                                                                                                                                                                                                                                                                                                                                                                                                                                                                                                                                                                                                                                                                                                                                                                                                                                                                                                                                                                                                                                                                                                                                                                                                                                                                                                                                                                                                                  | yee's SSA number<br>XXX-XX-1643<br>al income tax withhe<br>10149.6<br>security tax withhe                                                                                                                                                                                                                     | 2<br>Id           |
| 58-1760235           Wages, tips, other comp.           107763.91           Social security wages           117246.83                                                                                                                                                                                                                                                                                                                                                                                                                                                                                                                                                                                                                                                                                                                                                                                                                                       | 2 Federa<br>4 Social                                                                                                                                                                                                                                                                                                                                                                                                                                                                                                                                                                                                                                                                                                                                                                                                                                                                                                                                                                                                                                                                                                                                                                                                                                                                                                                                                                                                                                                                                                                                                                                                                                                                                                                                                                                                                                 | yee's SSA number<br>XXX-XX-1643<br>al income tax withhe<br>10149.6<br>security tax withhe<br>7269.3                                                                                                                                                                                                           | 2<br>Id           |
| 58-1760235<br>Wages, tips, other comp.<br>107763.91<br>Social security wages<br>117246.83<br>Medicare wages and tips                                                                                                                                                                                                                                                                                                                                                                                                                                                                                                                                                                                                                                                                                                                                                                                                                                        | 2 Federa<br>4 Social                                                                                                                                                                                                                                                                                                                                                                                                                                                                                                                                                                                                                                                                                                                                                                                                                                                                                                                                                                                                                                                                                                                                                                                                                                                                                                                                                                                                                                                                                                                                                                                                                                                                                                                                                                                                                                 | yee's SSA number<br>XXX-XX-1643<br>al income tax withhe<br>10149.6<br>security tax withhe<br>7269.3<br>are tax withheld                                                                                                                                                                                       | 2<br>Id<br>0      |
| 58-1760235           Wages, tips, other comp.           107763.91           Social security wages           117246.83                                                                                                                                                                                                                                                                                                                                                                                                                                                                                                                                                                                                                                                                                                                                                                                                                                       | 2 Federa<br>4 Social                                                                                                                                                                                                                                                                                                                                                                                                                                                                                                                                                                                                                                                                                                                                                                                                                                                                                                                                                                                                                                                                                                                                                                                                                                                                                                                                                                                                                                                                                                                                                                                                                                                                                                                                                                                                                                 | yee's SSA number<br>XXX-XX-1643<br>al income tax withhe<br>10149.6<br>security tax withhe<br>7269.3                                                                                                                                                                                                           | 2<br>Id<br>0      |
| 58-1760235           Wages, tips, other comp.           107763.91           3 Social security wages           117246.83           5 Medicare wages and tips           117246.83                                                                                                                                                                                                                                                                                                                                                                                                                                                                                                                                                                                                                                                                                                                                                                             | 2 Federa<br>4 Social                                                                                                                                                                                                                                                                                                                                                                                                                                                                                                                                                                                                                                                                                                                                                                                                                                                                                                                                                                                                                                                                                                                                                                                                                                                                                                                                                                                                                                                                                                                                                                                                                                                                                                                                                                                                                                 | yee's SSA number<br>XXX-XX-1643<br>al income tax withhe<br>10149.6<br>security tax withhe<br>7269.3<br>are tax withheld<br>1700.0                                                                                                                                                                             | 2<br>Id<br>0      |
| 58-1760235           Wages, tips, other comp.           107763.91           3 Social security wages           117246.83           5 Medicare wages and tips           117246.83           7 Social security tips                                                                                                                                                                                                                                                                                                                                                                                                                                                                                                                                                                                                                                                                                                                                            | <ul> <li>2 Federa</li> <li>4 Social</li> <li>6 Medica</li> <li>8 Alloca</li> </ul>                                                                                                                                                                                                                                                                                                                                                                                                                                                                                                                                                                                                                                                                                                                                                                                                                                                                                                                                                                                                                                                                                                                                                                                                                                                                                                                                                                                                                                                                                                                                                                                                                                                                                                                                                                   | yee's SSA number<br>XXX-XX-1643<br>al income tax withhe<br>10149.6<br>security tax withhe<br>7269.3<br>are tax withheld<br>1700.0<br>ted tips                                                                                                                                                                 | 2<br>Id<br>0      |
| 58-1760235           Wages, tips, other comp.           107763.91           3 Social security wages           117246.83           5 Medicare wages and tips           117246.83           7 Social security tips                                                                                                                                                                                                                                                                                                                                                                                                                                                                                                                                                                                                                                                                                                                                            | <ul> <li>2 Federa</li> <li>4 Social</li> <li>6 Medica</li> <li>8 Alloca</li> </ul>                                                                                                                                                                                                                                                                                                                                                                                                                                                                                                                                                                                                                                                                                                                                                                                                                                                                                                                                                                                                                                                                                                                                                                                                                                                                                                                                                                                                                                                                                                                                                                                                                                                                                                                                                                   | yee's SSA number<br>XXX-XX-1643<br>al income tax withhe<br>10149.6<br>security tax withhe<br>7269.3<br>are tax withheld<br>1700.0                                                                                                                                                                             | 2<br>Id<br>0      |
| 58-1760235           1         Wages, tips, other comp.           107763.91           3         Social security wages           117246.83           5         Medicare wages and tips           117246.83           7         Social security tips                                                                                                                                                                                                                                                                                                                                                                                                                                                                                                                                                                                                                                                                                                          | <ol> <li>Federa</li> <li>Social</li> <li>Medica</li> <li>Alloca</li> <li>Depend</li> </ol>                                                                                                                                                                                                                                                                                                                                                                                                                                                                                                                                                                                                                                                                                                                                                                                                                                                                                                                                                                                                                                                                                                                                                                                                                                                                                                                                                                                                                                                                                                                                                                                                                                                                                                                                                           | yee's SSA number<br>XXX-XX-1643<br>al income tax withhe<br>10149.6<br>security tax withhe<br>7269.3<br>are tax withheld<br>1700.0<br>ted tips<br>dent care benefits                                                                                                                                           | 2<br>Id<br>0      |
| 58-1760235           1         Wages, tips, other comp.           107763.91           3         Social security wages           117246.83           5         Medicare wages and tips           117246.83           7         Social security tips                                                                                                                                                                                                                                                                                                                                                                                                                                                                                                                                                                                                                                                                                                          | <ol> <li>Federa</li> <li>Social</li> <li>Medica</li> <li>Medica</li> <li>Alloca</li> <li>Depend</li> <li>12a See ins</li> </ol>                                                                                                                                                                                                                                                                                                                                                                                                                                                                                                                                                                                                                                                                                                                                                                                                                                                                                                                                                                                                                                                                                                                                                                                                                                                                                                                                                                                                                                                                                                                                                                                                                                                                                                                      | yee's SSA number<br>XXX-XX-1643<br>al income tax withhe<br>10149.6<br>security tax withhe<br>7269.3<br>are tax withheld<br>1700.0<br>ted tips<br>Jent care benefits<br>tructions for box 12                                                                                                                   | 2<br>Id<br>0      |
| 58-1760235         Wages, tips, other comp.         107763.91         Social security wages         117246.83         Medicare wages and tips         117246.83         Social security tips         Social security tips         Intervention         Inte | <ul> <li>2 Federa</li> <li>4 Social</li> <li>6 Medica</li> <li>8 Alloca</li> <li>10 Depend</li> <li>12a See ins</li> </ul>                                                                                                                                                                                                                                                                                                                                                                                                                                                                                                                                                                                                                                                                                                                                                                                                                                                                                                                                                                                                                                                                                                                                                                                                                                                                                                                                                                                                                                                                                                                                                                                                                                                                                                                           | yee's SSA number<br>XXX-XX-1643<br>Il income tax withhe<br>10149.6<br>security tax withhe<br>7269.3<br>are tax withheld<br>1700.0<br>ted tips<br>dent care benefits<br>tructions for box 12<br>16.56                                                                                                          | 2<br>Id<br>0      |
| 58-1760235         Wages, tips, other comp.         107763.91         3 Social security wages         117246.83         5 Medicare wages and tips         117246.83         7 Social security tips         3         11 Nonqualified plans         14 Other                                                                                                                                                                                                                                                                                                                                                                                                                                                                                                                                                                                                                                                                                                 | <ul> <li><sup>2</sup> Federa</li> <li><sup>4</sup> Social</li> <li><sup>6</sup> Medica</li> <li><sup>8</sup> Alloca</li> <li><sup>10</sup> Depend</li> <li><sup>12a</sup> See ins<br/>Cl</li> <li><sup>12b</sup> D</li> </ul>                                                                                                                                                                                                                                                                                                                                                                                                                                                                                                                                                                                                                                                                                                                                                                                                                                                                                                                                                                                                                                                                                                                                                                                                                                                                                                                                                                                                                                                                                                                                                                                                                        | yee's SSA number<br>XXX-XX-1643<br>al income tax withhe<br>10149.6<br>security tax withhed<br>7269.3<br>are tax withheld<br>1700.0<br>ted tips<br>dent care benefits<br>tructions for box 12<br>16.56<br>9482.92                                                                                              | 2<br>Id<br>0      |
| 58-1760235         Wages, tips, other comp.         107763.91         3 Social security wages         117246.83         5 Medicare wages and tips         117246.83         7 Social security tips         3         11 Nonqualified plans                                                                                                                                                                                                                                                                                                                                                                                                                                                                                                                                                                                                                                                                                                                  | <ul> <li><sup>2</sup> Federa</li> <li><sup>4</sup> Social</li> <li><sup>6</sup> Medica</li> <li><sup>8</sup> Alloca</li> <li><sup>10</sup> Depend</li> <li><sup>12a</sup> See ins<br/>Cl</li> <li><sup>12b</sup> D</li> </ul>                                                                                                                                                                                                                                                                                                                                                                                                                                                                                                                                                                                                                                                                                                                                                                                                                                                                                                                                                                                                                                                                                                                                                                                                                                                                                                                                                                                                                                                                                                                                                                                                                        | yee's SSA number<br>XXX-XX-1643<br>Il income tax withhe<br>10149.6<br>security tax withhe<br>7269.3<br>are tax withheld<br>1700.0<br>ted tips<br>dent care benefits<br>tructions for box 12<br>16.56                                                                                                          | 2<br>Id<br>0      |
| 58-1760235         Wages, tips, other comp.         107763.91         3 Social security wages         117246.83         5 Medicare wages and tips         117246.83         7 Social security tips         1         11 Nonqualified plans         14 Other                                                                                                                                                                                                                                                                                                                                                                                                                                                                                                                                                                                                                                                                                                 | 2 Federa<br>4 Social<br>6 Medica<br>8 Alloca<br>10 Depend<br>12a Seeins<br>C  <br>12b D  <br>12c Wi<br>12d DD                                                                                                                                                                                                                                                                                                                                                                                                                                                                                                                                                                                                                                                                                                                                                                                                                                                                                                                                                                                                                                                                                                                                                                                                                                                                                                                                                                                                                                                                                                                                                                                                                                                                                                                                        | yee's SSA number<br>XXX-XX-1643<br>al income tax withhe<br>10149.6<br>security tax withhe<br>7269.3<br>are tax withheld<br>1700.0<br>ted tips<br>dent care benefits<br>tructions for box 12<br>16.56<br>9482.92<br>4000.07                                                                                    | 2<br>Id<br>0<br>8 |
| 58-1760235         Wages, tips, other comp.         107763.91         Social security wages         117246.83         Medicare wages and tips         117246.83         Social security tips         Social security tips         Intervention         11 Nonqualified plans         1212.30 SDI                                                                                                                                                                                                                                                                                                                                                                                                                                                                                                                                                                                                                                                            | <ol> <li>Federa</li> <li>Federa</li> <li>Social</li> <li>Medica</li> <li>Melica</li> <li>Alloca</li> <li>Depending</li> <li>Depending</li> <li>Tasee instruction</li> <li>Depending</li> <li>Tasee instruction</li> <li>Tasee instructin</li> <li>Tasee instruction</li> <li>Tasee instructin</li></ol> | yee's SSA number<br>XXX-XX-1643<br>al income tax withhe<br>10149.6<br>security tax withheld<br>7269.3<br>are tax withheld<br>1700.0<br>ted tips<br>dent care benefits<br>tructions for box 12<br>16.56<br>9482.92<br>4000.07<br>7890.92<br>p Ret.plan Trd party sic<br>X                                      | 2<br>Id<br>0<br>8 |
| 58-1760235         1       Wages, tips, other comp.         107763.91         3       Social security wages         117246.83         5       Medicare wages and tips         117246.83         7       Social security tips         3         11       Nonqualified plans         14       Other         1212.30 SDI         15       State         Employer's state ID no                                                                                                                                                                                                                                                                                                                                                                                                                                                                                                                                                                                 | <ol> <li>Federa</li> <li>Federa</li> <li>Social</li> <li>Medica</li> <li>Melica</li> <li>Alloca</li> <li>Depending</li> <li>Depending</li> <li>Tasee instruction</li> <li>Depending</li> <li>Tasee instruction</li> <li>Tasee instructin</li> <li>Tasee instruction</li> <li>Tasee instructin</li></ol> | yee's SSA number<br>XXX-XX-1643<br>al income tax withhe<br>10149.6<br>security tax withheld<br>7269.3<br>are tax withheld<br>1700.0<br>ted tips<br>dent care benefits<br>tructions for box 12<br>16.56<br>9482.92<br>4000.07<br>7890.92<br>p Ret.plan Trd party sic<br>X                                      | 2<br>Id<br>0<br>8 |
| 58-1760235         Wages, tips, other comp.         107763.91         3 Social security wages         117246.83         5 Medicare wages and tips         117246.83         7 Social security tips         3         11 Nonqualified plans         1212.30 SDI         15 State       Employer's state ID not         TOTAL STATE                                                                                                                                                                                                                                                                                                                                                                                                                                                                                                                                                                                                                           | 2 Federa<br>4 Social<br>6 Medic:<br>8 Alloca<br>10 Depend<br>12a See ins<br>C  <br>12b D  <br>12c W <br>12c W <br>12d DD <br>13 State w                                                                                                                                                                                                                                                                                                                                                                                                                                                                                                                                                                                                                                                                                                                                                                                                                                                                                                                                                                                                                                                                                                                                                                                                                                                                                                                                                                                                                                                                                                                                                                                                                                                                                                              | yee's SSA number<br>XXX-XX-1643<br>Il income tax withhe<br>10149.6<br>security tax withhe<br>7269.3<br>are tax withheld<br>1700.0<br>ted tips<br>dent care benefits<br>tructions for box 12<br>16.56<br>9482.92<br>4000.07<br>7890.92<br>p Ret.plan <sup>3rd</sup> party sic<br>xages, tips, etc.             | 2<br>Id<br>0<br>8 |
| 58-1760235         1       Wages, tips, other comp.         107763.91         3       Social security wages         117246.83         5       Medicare wages and tips         117246.83         7       Social security tips         3         11       Nonqualified plans         14       Other         1212.30 SDI         15       State         Employer's state ID not         TOTAL STATE         17         17         State income tax                                                                                                                                                                                                                                                                                                                                                                                                                                                                                                             | 2 Federa<br>4 Social<br>6 Medic:<br>8 Alloca<br>10 Depend<br>12a See ins<br>C  <br>12b D  <br>12c W <br>12c W <br>12d DD <br>13 State w                                                                                                                                                                                                                                                                                                                                                                                                                                                                                                                                                                                                                                                                                                                                                                                                                                                                                                                                                                                                                                                                                                                                                                                                                                                                                                                                                                                                                                                                                                                                                                                                                                                                                                              | yee's SSA number<br>XXX-XX-1643<br>al income tax withhe<br>10149.6<br>security tax withheld<br>7269.3<br>are tax withheld<br>1700.0<br>ted tips<br>dent care benefits<br>tructions for box 12<br>16.56<br>9482.92<br>4000.07<br>7890.92<br>p Ret.plan Trd party sic<br>X                                      | 2<br>Id<br>0<br>8 |
| 58-1760235         1       Wages, tips, other comp.         107763.91         3       Social security wages         117246.83         5       Medicare wages and tips         117246.83         7       Social security tips         9         11       Nonqualified plans         14       Other         1212.30 SDI         15       State         Employer's state ID no                                                                                                                                                                                                                                                                                                                                                                                                                                                                                                                                                                                 | 2 Federa<br>4 Social<br>6 Medic:<br>8 Alloca<br>10 Depend<br>12a See ins<br>C  <br>12b D  <br>12c W <br>12c W <br>12d DD <br>13 State w                                                                                                                                                                                                                                                                                                                                                                                                                                                                                                                                                                                                                                                                                                                                                                                                                                                                                                                                                                                                                                                                                                                                                                                                                                                                                                                                                                                                                                                                                                                                                                                                                                                                                                              | yee's SSA number<br>XXX-XX-1643<br>al income tax withhe<br>10149.6<br>security tax withheld<br>7269.3<br>are tax withheld<br>1700.0<br>ted tips<br>dent care benefits<br>tructions for box 12<br>16.56<br>9482.92<br>4000.07<br>7890.92<br>p Ret.plan 3rd party sic<br>xages, tips, etc.<br>wages, tips, etc. | 2<br>Id<br>0<br>8 |