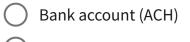

## \* I want to pay with my

) Debit or credit card

 Next
 Previous
 Return to Form
 Cancel