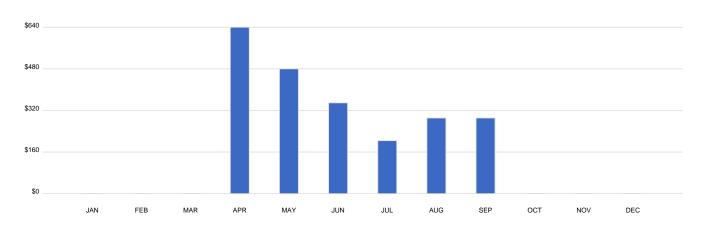

## **Monthly Giving Summary**

## **Donations**

| DATE       | ORGANIZATION                 | PAYMENT METHOD | ENVELOPE | ENVELOPE AMOUN | NT TOTAL AMOUNT |
|------------|------------------------------|----------------|----------|----------------|-----------------|
| 09/16/2020 | University Baptist<br>Church | Visa **0509    | Tithe    | \$101.00       | \$101.00        |
| 09/09/2020 | University Baptist<br>Church | Visa **0509    | Tithe    | \$101.00       | \$101.00        |
| 09/02/2020 | University Baptist<br>Church | Visa **0509    | Tithe    | \$101.00       | \$101.00        |
| 08/26/2020 | University Baptist<br>Church | Visa **0509    | Tithe    | \$101.00       | \$101.00        |
| 08/12/2020 | University Baptist<br>Church | Visa **0509    | Tithe    | \$101.00       | \$101.00        |
| 08/05/2020 | University Baptist<br>Church | Visa **0509    | Tithe    | \$101.00       | \$101.00        |
| 07/22/2020 | University Baptist<br>Church | Visa **0509    | Tithe    | \$110.00       | \$110.00        |
| 07/16/2020 | University Baptist<br>Church | Visa **0509    | Tithe    | \$100.00       | \$100.00        |
| 06/25/2020 | University Baptist<br>Church | Visa **0509    | Tithe    | \$120.00       | \$120.00        |
| 06/17/2020 | University Baptist<br>Church | Visa **0509    | Tithe    | \$120.00       | \$120.00        |
| 06/03/2020 | University Baptist<br>Church | Visa **0509    | Tithe    | \$120.00       | \$120.00        |
| 05/27/2020 | University Baptist<br>Church | Visa **0509    | Tithe    | \$120.00       | \$120.00        |
| 05/21/2020 | University Baptist<br>Church | Visa **0509    | Tithe    | \$120.00       | \$120.00        |
| 05/13/2020 | University Baptist<br>Church | Visa **0509    | Tithe    | \$120.00       | \$120.00        |
| 05/06/2020 | University Baptist<br>Church | Visa **0509    | Tithe    | \$120.00       | \$120.00        |
| 04/29/2020 | University Baptist<br>Church | Visa **0509    | Tithe    | \$120.00       | \$120.00        |
| 04/22/2020 | University Baptist<br>Church | Visa **0509    | Tithe    | \$120.00       | \$120.00        |
| 04/16/2020 | University Baptist<br>Church | Visa **0509    | Tithe    | \$150.00       | \$150.00        |
| 04/08/2020 | University Baptist<br>Church | Visa **0509    | Tithe    | \$120.00       | \$120.00        |
| 04/01/2020 | University Baptist<br>Church | Visa **0509    | Tithe    | \$130.00       | \$130.00        |