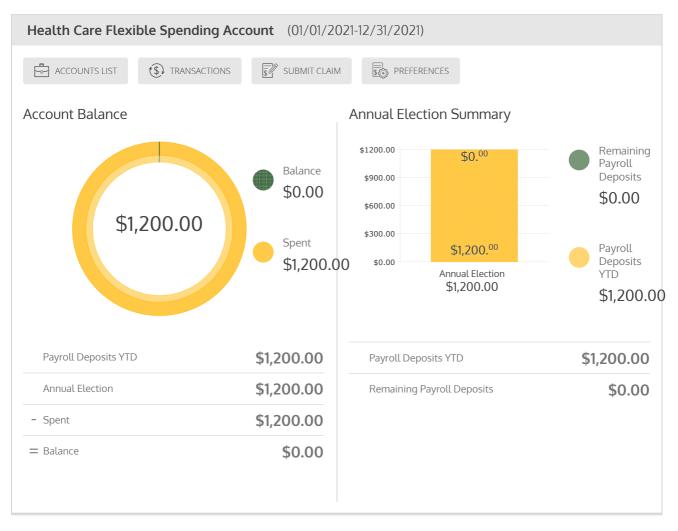

Hi, MUTHU KUMAR GA... ~





| Family Details                                           |                      |                |
|----------------------------------------------------------|----------------------|----------------|
| The following family members are linked to this account: |                      |                |
| Name                                                     |                      | Current Status |
| MUTHU KUMAR GANESAN *                                    |                      | Active         |
| HITESH RAAJ MUTHUKUMAR                                   |                      | Active         |
| MITRESH Muthukumar                                       | Skip to main content | Active         |





Hi, MUTHU KUMAR GA...  $\,\,\,\,\,\,\,\,\,$ 



ABOUT US TERMS OF USE PRIVACY POLICY