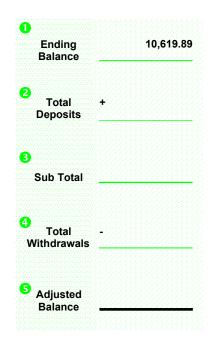

# How to Balance your Account

Begin by adjusting your account register as follows:

- Subtract any services charges shown on this statement.
- Subtract any automatic payments, transfers or other electronic with-drawals not previously recorded.
- Add any interest earned if you have an interest-bearing account.
- Add any automatic deposit or overdraft line of credit.
- Review all withdrawals shown on this statement and check them off in your account register.
- Follow instructions 2-5 to verify your ending account balance.

- 1. Your ending balance shown on this statement is:
- List below the amount of deposits or credit transfers which do not appear on this statement. Total the deposits and enter on Line 2.
- 3. Subtotal by adding lines 1 and 2.
- 4. List below the total amount of withdrawals that do not appear on this statement. Total the withdrawals and enter on Line 4.
- 5. Subtract Line 4 from 3. This adjusted balance should equal your account balance.

2 of 4

Page:

| <b>2</b><br>DEPOSITS NOT<br>ON STATEMENT | DOLLARS | CENTS |
|------------------------------------------|---------|-------|
|                                          |         |       |
|                                          |         |       |
|                                          |         |       |
|                                          |         |       |
|                                          |         |       |
|                                          |         |       |
| Total Deposits                           |         | 2     |

| <b>WITHDRAWALS NOT ON STATEMENT</b> | DOLLARS | CENTS |
|-------------------------------------|---------|-------|
|                                     |         |       |
|                                     |         |       |
|                                     |         |       |
|                                     |         |       |
|                                     |         |       |
|                                     |         |       |

| WITHDRAWALS NOT<br>ON STATEMENT | DOLLARS | CENTS |
|---------------------------------|---------|-------|
|                                 |         |       |
|                                 |         |       |
|                                 |         |       |
|                                 |         |       |
|                                 |         |       |
| Total<br>Withdrawals            |         | 4     |