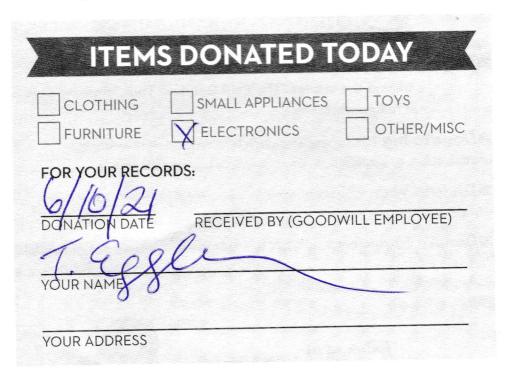

### **ITEMS DONATED TODAY**

|                          | SMALL APPLIANCES                         | TOYS |
|--------------------------|------------------------------------------|------|
| FOR YOUR RECORDS:        |                                          |      |
| 6-27-21<br>DONATION DATE | Ester<br>RECEIVED BY (GOODWILL EMPLOYEE) |      |
| YOUR NAME                |                                          |      |
| YOUR ADDRESS             |                                          |      |