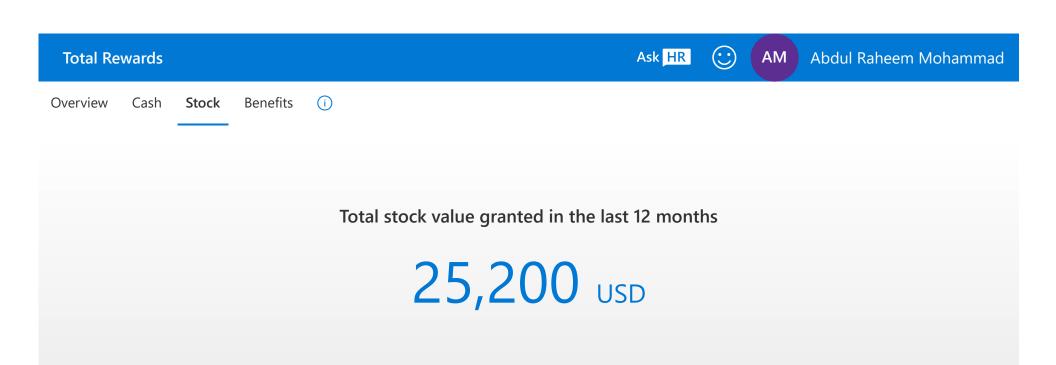

| FY22 Annual SA | Aug 31, 2022 | Accepted | <b>97</b><br>25,200 USD  | <b>4</b><br>961 USD    |
|----------------|--------------|----------|--------------------------|------------------------|
| FY21 Annual SA | Aug 31, 2021 | Accepted | <b>20</b><br>6,000 USD   | <b>5</b><br>1,410 USD  |
| FY20 Annual SA | Aug 31, 2020 | Accepted | <b>20</b><br>4,500 USD   | <b>9</b><br>2,411 USD  |
| FY19 Annual SA | Aug 30, 2019 | Accepted | 33<br>4,500 USD          | <b>21</b><br>5,102 USD |
| Total          |              |          | <b>170</b><br>40,200 USD | <b>39</b><br>9,885 USD |
| 4              |              |          |                          | Þ                      |