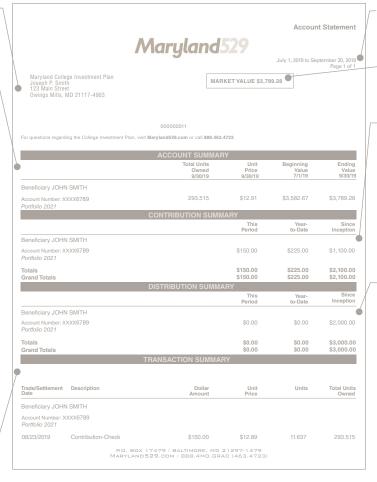

JANUARY 1, 2022 to DECEMBER 31, 2022 Page 1 of 3

**MARKET VALUE \$15,696.37** 

7076605 NX 7011 -C98-P00000-I
MARYLAND COLLEGE INVESTMENT PLAN
UDAYA K KOMMINENI
9055 MAJOR SMITH LN

FREDERICK MD 21704-7831

|                                                                                 | ACCOUNT SUMMAR                   | RY                        |                                |                             |
|---------------------------------------------------------------------------------|----------------------------------|---------------------------|--------------------------------|-----------------------------|
|                                                                                 | Total Units<br>Owned<br>12/31/22 | Unit<br>Price<br>12/31/22 | Beginning<br>Value<br>01/01/22 | Ending<br>Value<br>12/31/22 |
| Beneficiary ABHAYRAM GULLAPALLI<br>Account Number: 9170023396<br>PORTFOLIO 2036 | 275.998                          | \$17.49                   | \$2,808.70                     | \$4,827.21                  |
| Totals                                                                          | 275.998                          |                           | \$2,808.70                     | \$4,827.21                  |
| Beneficiary ABHIRAM GULLAPALLI<br>Account Number: 9170023397<br>PORTFOLIO 2036  | 275.998                          | \$17.49                   | \$2,808.70                     | \$4,827.21                  |
| Totals                                                                          | 275.998                          |                           | \$2,808.70                     | \$4,827.21                  |
| Beneficiary VISHVA T GULLAPALLI<br>Account Number: 2787094230<br>PORTFOLIO 2033 | 253.225                          | \$23.86                   | \$3,398.83                     | \$6,041.95                  |
| Totals                                                                          | 253.225                          |                           | \$3,398.83                     | \$6,041.95                  |
| Grand Totals                                                                    | 805.221                          |                           | \$9,016.23                     | \$15,696.37                 |

| CONTRIBUTION SUMMARY                                                            |                |                 |                    |
|---------------------------------------------------------------------------------|----------------|-----------------|--------------------|
|                                                                                 | This<br>Period | Year<br>to Date | Since<br>Inception |
| Beneficiary ABHAYRAM GULLAPALLI<br>Account Number: 9170023396<br>PORTFOLIO 2036 | \$900.00       | \$2,600.00      | \$5,100.00         |
| Totals                                                                          | \$900.00       | \$2,600.00      | \$5,100.00         |

**Trade/Settlement Description** 

Date

01/20/22

2022 CONTRIBUTION - ACH

JANUARY 1, 2022 to DECEMBER 31, 2022 Page 2 of 3

**Units** 

7.249

**Total Units** 

Owned

Unit

**Price** 

\$27.59

|                                                                                 |                |                 | -9-                |  |  |
|---------------------------------------------------------------------------------|----------------|-----------------|--------------------|--|--|
| CONTRIBUTION SUMMARY (CONTINUED)                                                |                |                 |                    |  |  |
|                                                                                 | This<br>Period | Year<br>to Date | Since<br>Inception |  |  |
| Beneficiary ABHIRAM GULLAPALLI<br>Account Number: 9170023397<br>PORTFOLIO 2036  | \$900.00       | \$2,600.00      | \$5,100.00         |  |  |
| Totals                                                                          | \$900.00       | \$2,600.00      | \$5,100.00         |  |  |
| Beneficiary VISHVA T GULLAPALLI<br>Account Number: 2787094230<br>PORTFOLIO 2033 | \$1,050.00     | \$3,300.00      | \$6,300.00         |  |  |
| Totals                                                                          | \$1,050.00     | \$3,300.00      | \$6,300.00         |  |  |
| Grand Totals                                                                    | \$2,850.00     | \$8,500.00      | \$16,500.00        |  |  |

TRANSACTION SUMMARY

**Dollar** 

**Amount** 

| 02/23/22                                                                                                              | 2022 CONTRIBUTION -ACH                                                                                                                                                                                                                                                                           | \$200.00                                                                                     | \$19.43                                                                              | 10.293                                                                       |                  |
|-----------------------------------------------------------------------------------------------------------------------|--------------------------------------------------------------------------------------------------------------------------------------------------------------------------------------------------------------------------------------------------------------------------------------------------|----------------------------------------------------------------------------------------------|--------------------------------------------------------------------------------------|------------------------------------------------------------------------------|------------------|
| 03/23/22                                                                                                              | 2022 CONTRIBUTION -ACH                                                                                                                                                                                                                                                                           | \$200.00                                                                                     | \$19.92                                                                              | 10.040                                                                       |                  |
| 4/25/22                                                                                                               | 2022 CONTRIBUTION -ACH                                                                                                                                                                                                                                                                           | \$200.00                                                                                     | \$19.09                                                                              | 10.477                                                                       |                  |
| )5/23/22                                                                                                              | 2022 CONTRIBUTION -ACH                                                                                                                                                                                                                                                                           | \$200.00                                                                                     | \$18.09                                                                              | 11.056                                                                       |                  |
| 7/14/22                                                                                                               | 2022 CONTRIBUTION -ACH                                                                                                                                                                                                                                                                           | \$300.00                                                                                     | \$16.97                                                                              | 17.678                                                                       |                  |
| 8/15/22                                                                                                               | 2022 CONTRIBUTION -ACH                                                                                                                                                                                                                                                                           | \$300.00                                                                                     | \$18.89                                                                              | 15.881                                                                       |                  |
| 9/14/22                                                                                                               | 2022 CONTRIBUTION -ACH                                                                                                                                                                                                                                                                           | \$300.00                                                                                     | \$17.58                                                                              | 17.065                                                                       |                  |
| 0/14/22                                                                                                               | 2022 CONTRIBUTION -ACH                                                                                                                                                                                                                                                                           | \$300.00                                                                                     | \$16.02                                                                              | 18.727                                                                       |                  |
|                                                                                                                       | 2022 CONTRIBUTION -ACH                                                                                                                                                                                                                                                                           | \$300.00                                                                                     | \$17.62                                                                              | 17.026                                                                       |                  |
| 11/14/22                                                                                                              | 2022 CONTRIBUTION -ACT                                                                                                                                                                                                                                                                           | 4,000.00                                                                                     |                                                                                      | 17.020                                                                       |                  |
| 12/14/22<br>eneficiary ABH<br>ccount Numbe<br>ORTFOLIO 20                                                             | 2022 CONTRIBUTION -ACH<br>IRAM GULLAPALLI<br>r: 9170023397<br>36                                                                                                                                                                                                                                 | \$300.00                                                                                     | \$18.04                                                                              | 16.630                                                                       | 275.99           |
| 12/14/22<br>eneficiary ABH<br>count Numbe<br>ORTFOLIO 20<br>02/23/22                                                  | 2022 CONTRIBUTION -ACH IRAM GULLAPALLI r: 9170023397 36 2022 CONTRIBUTION -ACH                                                                                                                                                                                                                   | \$300.00<br>\$200.00                                                                         | \$18.04<br>\$19.43                                                                   | 16.630<br>10.293                                                             | 275.99           |
| neficiary ABH<br>count Numbe<br>ORTFOLIO 20<br>02/23/22<br>03/23/22                                                   | 2022 CONTRIBUTION -ACH IRAM GULLAPALLI r: 9170023397 36 2022 CONTRIBUTION -ACH 2022 CONTRIBUTION -ACH                                                                                                                                                                                            | \$300.00<br>\$200.00<br>\$200.00                                                             | \$18.04<br>\$19.43<br>\$19.92                                                        | 16.630<br>10.293<br>10.040                                                   | 275.99           |
| 2/14/22<br>eneficiary ABH<br>count Numbe<br>ORTFOLIO 20<br>02/23/22<br>03/23/22<br>04/25/22                           | 2022 CONTRIBUTION -ACH  IRAM GULLAPALLI r: 9170023397 36  2022 CONTRIBUTION -ACH 2022 CONTRIBUTION -ACH 2022 CONTRIBUTION -ACH                                                                                                                                                                   | \$200.00<br>\$200.00<br>\$200.00<br>\$200.00                                                 | \$18.04<br>\$19.43<br>\$19.92<br>\$19.09                                             | 16.630<br>10.293<br>10.040<br>10.477                                         | 275.99           |
| neficiary ABH<br>count Numbe<br>ORTFOLIO 20<br>02/23/22<br>03/23/22<br>04/25/22<br>05/23/22                           | 2022 CONTRIBUTION -ACH  IRAM GULLAPALLI  7: 9170023397  36  2022 CONTRIBUTION -ACH                                                                                                                   | \$200.00<br>\$200.00<br>\$200.00<br>\$200.00<br>\$200.00                                     | \$19.43<br>\$19.92<br>\$19.09<br>\$18.09                                             | 16.630<br>10.293<br>10.040<br>10.477<br>11.056                               | 275.99           |
| neficiary ABH<br>count Numbe<br>ORTFOLIO 20<br>02/23/22<br>03/23/22<br>04/25/22<br>05/23/22<br>07/14/22               | 2022 CONTRIBUTION -ACH  IRAM GULLAPALLI  1: 9170023397 36  2022 CONTRIBUTION -ACH                                                                                             | \$200.00<br>\$200.00<br>\$200.00<br>\$200.00<br>\$200.00<br>\$300.00                         | \$19.43<br>\$19.92<br>\$19.09<br>\$18.09<br>\$16.97                                  | 10.293<br>10.040<br>10.477<br>11.056<br>17.678                               | 275.99           |
| neficiary ABH<br>count Numbe<br>ORTFOLIO 20<br>02/23/22<br>03/23/22<br>04/25/22<br>05/23/22<br>07/14/22<br>08/15/22   | 2022 CONTRIBUTION -ACH  IRAM GULLAPALLI  1: 9170023397 36  2022 CONTRIBUTION -ACH                                                                      | \$200.00<br>\$200.00<br>\$200.00<br>\$200.00<br>\$300.00<br>\$300.00                         | \$19.43<br>\$19.92<br>\$19.09<br>\$18.09<br>\$16.97<br>\$18.89                       | 10.293<br>10.040<br>10.477<br>11.056<br>17.678<br>15.881                     | 275.99           |
| neneficiary ABH<br>count Numbe<br>ORTFOLIO 20<br>02/23/22<br>03/23/22<br>04/25/22<br>05/23/22<br>07/14/22<br>08/15/22 | 2022 CONTRIBUTION -ACH  IRAM GULLAPALLI  1: 9170023397 36  2022 CONTRIBUTION -ACH                                               | \$200.00<br>\$200.00<br>\$200.00<br>\$200.00<br>\$300.00<br>\$300.00<br>\$300.00             | \$19.43<br>\$19.92<br>\$19.09<br>\$18.09<br>\$16.97<br>\$18.89<br>\$17.58            | 10.293<br>10.040<br>10.477<br>11.056<br>17.678<br>15.881<br>17.065           | 275.99           |
| n2/14/22 eneficiary ABH count Numbe ORTFOLIO 20 02/23/22 03/23/22 04/25/22 05/23/22 07/14/22 08/15/22 09/14/22        | 2022 CONTRIBUTION -ACH  IRAM GULLAPALLI  1: 9170023397 36  2022 CONTRIBUTION -ACH | \$200.00<br>\$200.00<br>\$200.00<br>\$200.00<br>\$300.00<br>\$300.00<br>\$300.00<br>\$300.00 | \$19.43<br>\$19.92<br>\$19.09<br>\$18.09<br>\$16.97<br>\$18.89<br>\$17.58<br>\$16.02 | 10.293<br>10.040<br>10.477<br>11.056<br>17.678<br>15.881<br>17.065<br>18.727 | 275.99           |
| ,                                                                                                                     | 2022 CONTRIBUTION -ACH  IRAM GULLAPALLI  1: 9170023397 36  2022 CONTRIBUTION -ACH                                               | \$200.00<br>\$200.00<br>\$200.00<br>\$200.00<br>\$300.00<br>\$300.00<br>\$300.00             | \$19.43<br>\$19.92<br>\$19.09<br>\$18.09<br>\$16.97<br>\$18.89<br>\$17.58            | 10.293<br>10.040<br>10.477<br>11.056<br>17.678<br>15.881<br>17.065           | 275.99<br>275.99 |

# **TRANSACTION SUMMARY (CONTINUED)**

| Trade/Settlement<br>Date | Description            | Dollar<br>Amount | Unit<br>Price | Units  | Total Units<br>Owned |
|--------------------------|------------------------|------------------|---------------|--------|----------------------|
| 02/22/22                 | 2022 CONTRIBUTION -ACH | \$200.00         | \$26.74       | 7.479  |                      |
| 03/21/22                 | 2022 CONTRIBUTION -ACH | \$200.00         | \$26.90       | 7.435  |                      |
| 04/20/22                 | 2022 CONTRIBUTION -ACH | \$200.00         | \$26.69       | 7.493  |                      |
| 05/20/22                 | 2022 CONTRIBUTION -ACH | \$200.00         | \$24.34       | 8.217  |                      |
| 06/21/22                 | 2022 CONTRIBUTION -ACH | \$200.00         | \$23.42       | 8.540  |                      |
| 07/20/22                 | 2022 CONTRIBUTION -ACH | \$350.00         | \$24.06       | 14.547 |                      |
| 08/22/22                 | 2022 CONTRIBUTION -ACH | \$350.00         | \$24.73       | 14.153 |                      |
| 09/20/22                 | 2022 CONTRIBUTION -ACH | \$350.00         | \$23.46       | 14.919 |                      |
| 10/20/22                 | 2022 CONTRIBUTION -ACH | \$350.00         | \$22.31       | 15.688 |                      |
| 11/21/22                 | 2022 CONTRIBUTION -ACH | \$350.00         | \$23.96       | 14.608 |                      |
| 12/20/22                 | 2022 CONTRIBUTION -ACH | \$350.00         | \$23.78       | 14.718 | 253.225              |