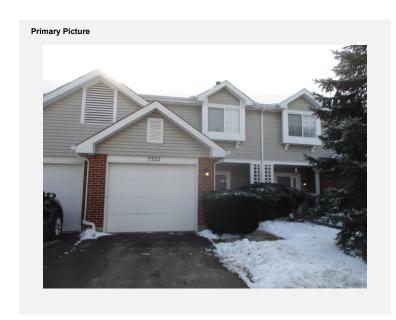

MASON CSD

School District

| Residential Building and Last Sale Summary |                                                                       |                                                                                          |                                                                                                                                                            |  |  |  |  |
|--------------------------------------------|-----------------------------------------------------------------------|------------------------------------------------------------------------------------------|------------------------------------------------------------------------------------------------------------------------------------------------------------|--|--|--|--|
| Last Sale Amount                           | \$0                                                                   | Bedrooms                                                                                 | 3                                                                                                                                                          |  |  |  |  |
| Last Sale Date                             | 06/08/2021                                                            | Exterior                                                                                 | VINYL / ALUM                                                                                                                                               |  |  |  |  |
| Owner Occupied                             | N                                                                     | Above Grade Living Area                                                                  | 1,556 sq. ft.                                                                                                                                              |  |  |  |  |
| Homestead Exemption                        | N                                                                     | Finished Basement/Attic                                                                  | 0 sq. ft.                                                                                                                                                  |  |  |  |  |
| Year Built                                 | 1993                                                                  | Total Living Area                                                                        | 1,556 sq. ft.                                                                                                                                              |  |  |  |  |
|                                            | Last Sale Amount  Last Sale Date  Owner Occupied  Homestead Exemption | Last Sale Amount \$0  Last Sale Date 06/08/2021  Owner Occupied N  Homestead Exemption N | Last Sale Amount \$0 Bedrooms  Last Sale Date 06/08/2021 Exterior  Owner Occupied N Above Grade Living Area  Homestead Exemption N Finished Basement/Attic |  |  |  |  |