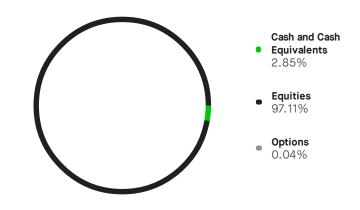

# **Portfolio Allocation**

\$0.37

\$0.43

As of the closing date of this statement, the annual percentage yield (APY) for customers enrolled in the brokerage cash sweep program is 1.50% for customers who are not subscribed to Robinhood Gold, or 4.00% for Robinhood Gold subscribers. Program banks pay interest on your swept cash, minus any fees paid to Robinhood. Neither Robinhood Financial LLC nor any of its affiliates are banks. Investment products are not FDIC-insured, not bank guaranteed, and may lose value. Uninvested cash swept to the program banks is eligible for FDIC insurance up to applicable limits, subject to FDIC rules. The Securities Investor Protection Corporation has taken the position that uninvested cash swept to the program banks is not covered by the Securities Investor Protection Act.

■ Options
■ Equities

Cash and Cash Equivalents

| Account Summary             | Opening Balance | Closing Balance |
|-----------------------------|-----------------|-----------------|
| Brokerage Cash Balance      | \$500.00        | \$0.00          |
| Deposit Sweep Balance       | \$2.83          | \$234.84        |
| Total Securities*           | \$6,341.21      | \$7,991.38      |
| Portfolio Value             | \$6,844.04      | \$8,226.22      |
| Income and Expense Summary  | This Period     | Year to Date    |
| Dividends                   | \$16.18         | \$16.18         |
| Capital Gains Distributions | \$0.00          | \$0.00          |