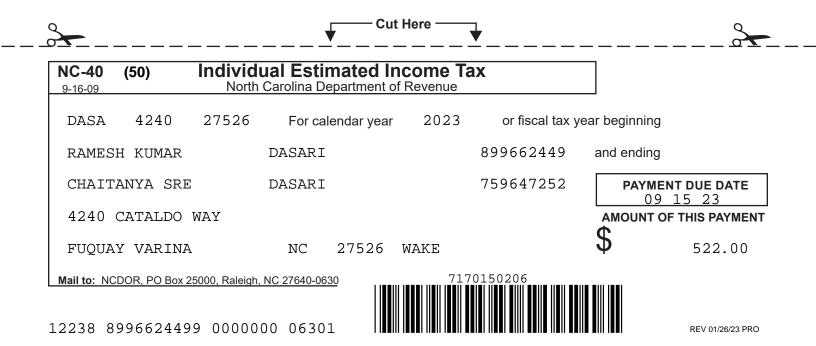

(\$2 convenience fee for every \$100 paid)
- Your payment will be processed efficiently and you will receive receipt of payment.

### How to Pay Taxes Online

To pay your tax via our online payment portal please visit <u>www.ncdor.gov</u> or use your mobile device to scan the QR code below.



#### How to Pay Taxes Using Paper



### **Benefits of Paying Taxes Online**

- Secure and convenient
- Schedule payments in advance
- Bank drafts (free), MasterCard or Visa (\$2 convenience fee for every \$100 paid)
- Your payment will be processed efficiently and you will receive receipt of payment.

### How to Pay Taxes Online

To pay your tax via our online payment portal please visit <u>www.ncdor.gov</u> or use your mobile device to scan the QR code below.



#### How to Pay Taxes Using Paper



### **Benefits of Paying Taxes Online**

- Secure and convenient
- Schedule payments in advance
- Bank drafts (free), MasterCard or Visa (\$2 convenience fee for every \$100 paid)
- Your payment will be processed efficiently and you will receive receipt of payment.

### How to Pay Taxes Online

To pay your tax via our online payment portal please visit <u>www.ncdor.gov</u> or use your mobile device to scan the QR code below.



#### How to Pay Taxes Using Paper



### Instructions for Form D-400V, Payment Voucher

# What Is Form D-400V and Why Should You Use It?

It is a statement you send with your payment of a balance due on Form D-400. Using Form D-400V allows the Department to process your payment more accurately and efficiently. We strongly encourage you to use Form D-400V.

#### Ma