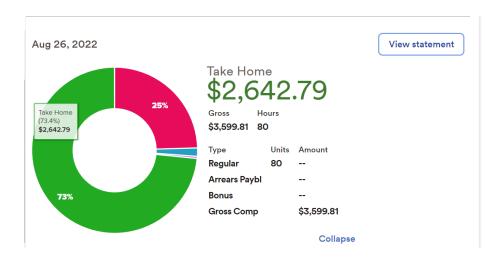

# **Earnings Statement**

 Period Beginning:
 08/07/2022

 Period Ending:
 08/20/2022

 Pay Date:
 08/26/2022

Taxes -\$883.72 ^
 Federal Income Tax -\$612.78
 Social Security Tax -\$219.59
 Medicare Tax -\$51.35

#### ☑ Tax Withholding Calculator

| Take Home         | \$2,642.79 |
|-------------------|------------|
| Volgrp Accident   | -\$4.12    |
| Vol Cri III 15    | -\$2.22    |
| VIi Post Tax      | -\$2.60    |
| Ultimate Advisr   | -\$5.65    |
| Other             | -\$14.59 ^ |
| Sepvision ③       | -\$3.96    |
| Sepdental ③       | -\$13.56   |
| Med Ins Sec 125 ③ | -\$41.19   |
| Benefits          | -\$58.71 ^ |