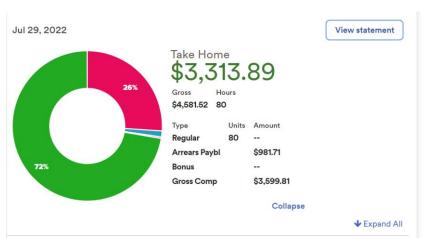

## **Earnings Statement**

 Period Beginning:
 07/10/2022

 Period Ending:
 07/23/2022

 Pay Date:
 07/29/2022

| Take Home         | \$3,313.89 <sup>×</sup> |
|-------------------|-------------------------|
| Volgrp Accident   | -\$4.12                 |
| Vol Cri III 15    | -\$2.22                 |
| VIi Post Tax      | -\$2.49                 |
| Ultimate Advisr   | -\$5.65                 |
| Other             | -\$14.48 ^              |
| Sepvision ③       | -\$3.96                 |
| Sepdental ③       | -\$13.56                |
| Med Ins Sec 125 ③ | -\$41.19                |
| Benefits          | -\$58.71 ^              |