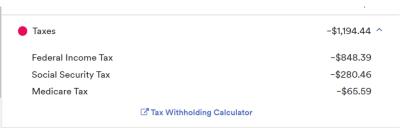

## **Earnings Statement**

 Period Beginning:
 07/24/2022

 Period Ending:
 08/06/2022

 Pay Date:
 08/12/2022

| Taxes                                  | -\$883.73 ^  |
|----------------------------------------|--------------|
| Federal Income Tax Social Security Tax | -\$612.78    |
|                                        | -\$219.59    |
| Medicare Tax                           | -\$51.36     |
| ☑ Tax Withholding Calculator           |              |
| Benefits                               | -\$58.71 ^   |
| Med Ins Sec 125 ⑦                      | -\$41.19     |
| Sepdental 🔊                            | -\$13.56     |
| Sepvision ③                            | -\$3.96      |
| Other .                                | -\$15.25 ^   |
| Ultimate Advisr                        | -\$5.65      |
| VIi Post Tax                           | -\$3.26      |
| Vol Cri III 15                         | -\$2.22      |
| Volgrp Accident                        | -\$4.12      |
| Take Home                              | \$2,642.12 × |