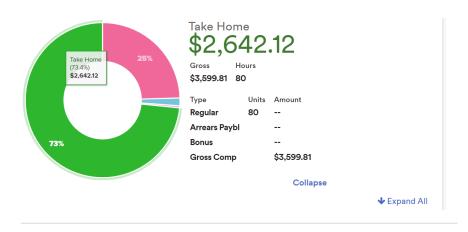

## **Earnings Statement**

 Period Beginning:
 07/24/2022

 Period Ending:
 08/06/2022

 Pay Date:
 08/12/2022

| Taxes                                  | -\$883.73 ^  |
|----------------------------------------|--------------|
| Federal Income Tax Social Security Tax | -\$612.78    |
|                                        | -\$219.59    |
| Medicare Tax                           | -\$51.36     |
| ☑ Tax Withholding Calculator           |              |
| Benefits                               | -\$58.71 ^   |
| Med Ins Sec 125 ⑦                      | -\$41.19     |
| Sepdental 🔊                            | -\$13.56     |
| Sepvision ③                            | -\$3.96      |
| Other .                                | -\$15.25 ^   |
| Ultimate Advisr                        | -\$5.65      |
| VIi Post Tax                           | -\$3.26      |
| Vol Cri III 15                         | -\$2.22      |
| Volgrp Accident                        | -\$4.12      |
| Take Home                              | \$2,642.12 × |