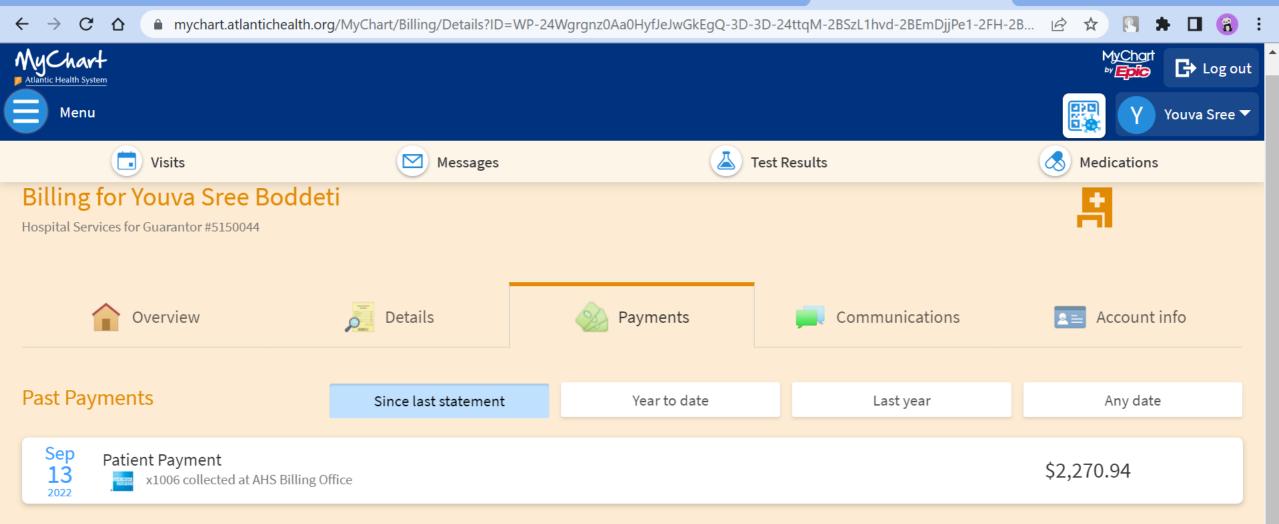

| 08/21/22 | ENVISION PHYSICIAN S                | DALLAS               | ТХ | \$67.59    |
|----------|-------------------------------------|----------------------|----|------------|
|          | EMERGENCY DE                        |                      |    |            |
| 08/21/22 | OPTIMUM 7876                        | 973-230-6046         | NY | \$79.15    |
|          | CABLESERVICE                        |                      |    |            |
| 08/25/22 | NIGHT LIGHTS EVENT                  | OREM                 | UT | \$154.84   |
|          | +13856303419                        |                      |    |            |
| 09/03/22 | RTI*TMOBILETRAVEL HOTELS            | LONDON               | GB | \$197.23   |
|          | TRAVEL AGENCY                       |                      |    |            |
| 09/13/22 | AplPay TARGET.COM                   | <b>BROOKLYN PARK</b> | MN | \$12.78    |
|          | 800-591-3869                        |                      |    |            |
| 09/13/22 | MED*ATLANTIC HEALTH 063700000083883 | MORRISTOWN           | NJ | \$2,270.94 |
|          | HOSPITAL                            |                      |    |            |