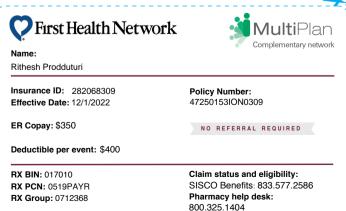

## ISO's customer service team is standing by to assist with questions and concerns. Getting started Present this insurance card when visiting any physician or pharmacy. 1. We recommend students to use the student health center at your school. 2. If not available, search for an in-network provider by using either provider networks. Find doctors, First Health: (800) 226-5116 MultiPlan: (888) 342-7427 clinics & hospitals www.myfirsthealth.com www.multiplan.com 3. Call the provider to schedule the appointment and indicate your plan uses the First Health and MultiPlan network. You should ask the medical provider offices to file the claim to ISO claims department, SISCO Benefits. How to file a claim Claim address: SISCO Benefits, PO Box 3190, Dubuque, IA 52004. If they cannot file a claim on your behalf, you can submit the claim yourself by visiting www.isoa.org/ClaimsProcess Check claim status To check your claim status online, please visit www.isoa.org/ClaimsProcess Present your Insurance ID card when visiting the pharmacy to receive a discount. To file a Pharmacy prescription claim, please submit the receipt and pharmacy slip to SISCO Benefits.