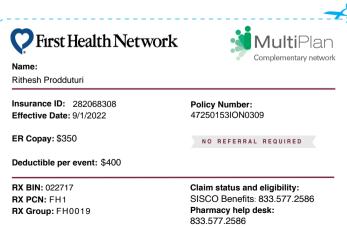

## ISO's customer service team is standing by to assist with questions and concerns. Getting started Present this insurance card when visiting any physician or pharmacy. 1. We recommend students to use the student health center at your school. 2. If not available, search for an in-network provider by using either provider networks. Find doctors, First Health: (800) 226-5116 MultiPlan: (888) 342-7427 clinics & hospitals www.myfirsthealth.com www.multiplan.com 3. Call the provider to schedule the appointment and indicate your plan uses the First Health and MultiPlan network. You should ask the medical provider offices to file the claim to ISO claims department, SISCO Benefits. How to file a claim Claim address: SISCO Benefits, PO Box 3190, Dubuque, IA 52004. If they cannot file a claim on your behalf, you can submit the claim yourself by visiting www.isoa.org/ClaimsProcess Check claim status To check your claim status online, please visit www.isoa.org/ClaimsProcess Present your Insurance ID card when visiting the pharmacy to receive a discount. To file a Pharmacy prescription claim, please submit the receipt and pharmacy slip to SISCO Benefits.