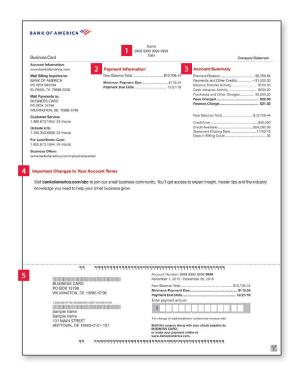

# We'd like to welcome you as a Bank of America® business cardholder

To help you better understand your company's credit card statement, we've highlighted some of the key features below.

1 Payment Account Number

This is the account number where payments are made.

2 Payment Information

An overview of your new balance, minimum payment due, payment due date and any over-limit amount.

3 Account Summary

A summary of your account status, reflecting your previous balance, payments, credits, credit limit, available credit and the statement closing date.

4 Important Account Changes

Notifications about changes affecting your account will appear here, when applicable.

5 Payment Coupon

When mailing a payment, please detach this portion and return it with your payment in the envelope provided.

6 Cardholder Activity Summary

A summary of activity at the account level — purchases, cash transactions, payments and fees — since your last statement. Note: Activity for any individual cardholders appears in the "Transactions" section.