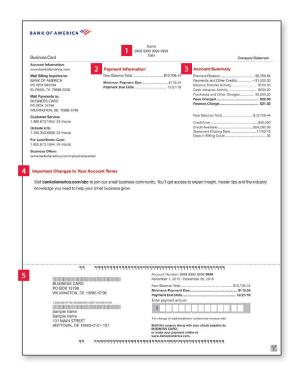

# AVR TECH LLC 5474 1517 4006 **4198**

January 07, 2023 - February 06, 2023 Company Statement **Account Information:** Payment Information **Account Summary** www.bankofamerica.com New Balance Total ..... -\$1,716.34 Previous Balance ...... \$3,316.33 Mail Billing Inquiries to: Minimum Payment Due ......\$0.00 Payments and Other Credits ......=\$6,516.13 BANK OF AMERICA Payment Due Date ...... 03/05/23 Balance Transfer Activity ......\$0.00 PO BOX 660441 DALLAS, TX 75266-0441 Cash Advance Activity ......\$0.00 Minimum Payment Warning: If you make only the minimum payment each period, you will pay more in Purchases and Other Charges ...... \$1,483.46 Mail Payments to: interest and it will take you longer to pay off your **BUSINESS CARD** Fees Charged ...... \$0.00 balance. PO BOX 15796 Finance Charge ...... \$0.00 WILMINGTON, DE 19886-5796 New Balance Total ..... =\$1,716.34 **Customer Service:** 1.800.673.1044, 24 Hours Credit Limit ...... \$16,000 Outside the U.S.: Credit Available ...... \$16,000.00 1.509.353.6656, 24 Hours For Lost or Stolen Card: Days in Billing Cycle ...... 31 1.800.673.1044, 24 Hours **Business Offers:** www.bankofamerica.com/mybusinesscenter **Cardholder Activity Summary** Account Number Payments and Other Balance Transfer Cash Advance Purchases and Other Credit Limit Total Activity Credits Activity Activity Fees Charged Charges SINGIREDDY, ASHOK REDDY 5474 1515 5174 2403

# 0150000 0000000 0171634 5474151740064198

BUSINESS CARD PO BOX 15796 WILMINGTON, DE 19886-5796

AVR TECH LLC 2524 WOODLAND GRANT DR NEW HILL, NC 27562-9504 Account Number: 5474 1517 4006 **4198** January 07, 2023 - February 06, 2023

# We'd like to welcome you as a Bank of America® business cardholder

To help you better understand your company's credit card statement, we've highlighted some of the key features below.

1 Payment Account Number

This is the account number where payments are made.

2 Payment Information

An overview of your new balance, minimum payment due, payment due date and any over-limit amount.

3 Account Summary

A summary of your account status, reflecting your previous balance, payments, credits, credit limit, available credit and the statement closing date.

4 Important Account Changes

Notifications about changes affecting your account will appear here, when applicable.

5 Payment Coupon

When mailing a payment, please detach this portion and return it with your payment in the envelope provided.