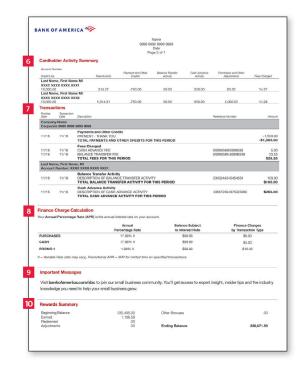

6 Cardholder Activity Summary

A summary of activity at the account level — purchases, cash transactions, payments and fees — since your last statement. Note: Activity for any individual cardholders appears in the "Transactions" section.

7 Transactions

A listing of account activity since your last statement, itemized by individual cardholder.

8 Finance Charge Calculation

Your account Annual Percentage Rates for different transaction types, including promotional rates, and the balances to which those rates were applied.

9 Important Messages

Key information and messages about your card account.

10 Rewards Summary (if applicable)

A summary of rewards earned and redeemed since your last statement, including any bonus rewards.