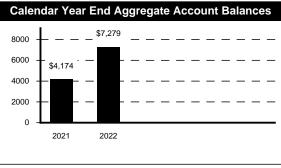

|                       | Account Ac                 | ctivity Summary                                               | Account Summary |                                     |                                                 |            |  |  |
|-----------------------|----------------------------|---------------------------------------------------------------|-----------------|-------------------------------------|-------------------------------------------------|------------|--|--|
|                       | Contributions              | Contributions/Distributions Internal Transfers <sup>3</sup> B |                 | Beginning Balance (January 1, 2022) | \$4,174.98                                      |            |  |  |
|                       | Contributions <sup>1</sup> | Distributions                                                 | Incoming        | Outgoing                            | Contributions & Incoming Transfers <sup>1</sup> | \$3,960.00 |  |  |
| <b>Current Period</b> | \$3,960.00                 | \$.00                                                         | \$.00           | \$.00                               | Distributions & Outgoing Transfers              | \$.00      |  |  |
| Year to Date          | \$3,960.00                 | \$.00                                                         | \$.00           | \$.00                               | Change in Market Value                          | (\$855.40) |  |  |
| Inception to Date     | \$8,120.00                 | \$.00                                                         | \$.00           | \$.00                               | Ending Balance (December 31, 2022)              | \$7,279.58 |  |  |