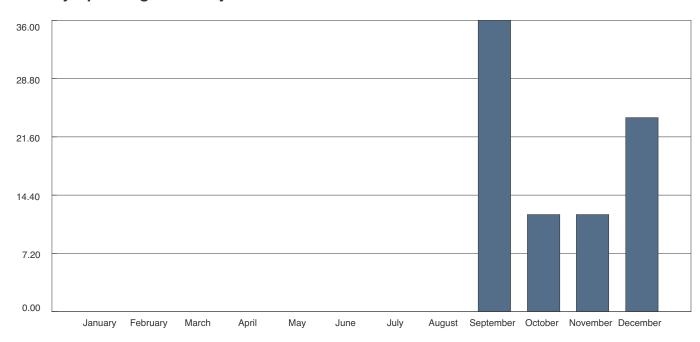

0          | 0.00                | 0.00                          | 0.00                  | 0.00                      | 0.00          |
| October   | 0.00                 | 0.00          | 0.00                | 0.00                          | 0.00                  | 0.00                      | -48.00        |
| November  | 0.00                 | 0.00          | 0.00                | 0.00                          | 0.00                  | 0.00                      | 0.00          |
| December  | 0.00                 | 0.00          | 0.00                | 0.00                          | 0.00                  | 12.00                     | 0.00          |

-\$48.00

\$12.00

SANTOSH SAMALA Account Number Ending in: 0743



## **Spending Summary By Category**



# **Monthly Spending Summary**



SANTOSH SAMALA Account Number Ending in: 0743



### **Transaction Detail**

| Other                                                    | Services                                                                                                                                                   | Total: | \$72.00                                   |
|----------------------------------------------------------|------------------------------------------------------------------------------------------------------------------------------------------------------------|--------|-------------------------------------------|
| Post Date                                                | Transaction Description