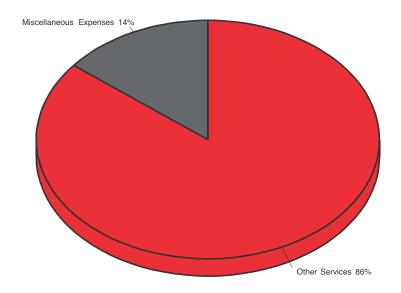

ember | 0.00                 | 0.00          | 0.00                | 0.00                          | 0.00                  | 0.00                      | 0.00          |
| October   | 0.00                 | 0.00          | 0.00                | 0.00                          | 0.00                  | 0.00                      | -48.00        |
| November  | 0.00                 | 0.00          | 0.00                | 0.00                          | 0.00                  | 0.00                      | 0.00          |
| December  | 0.00                 | 0.00          | 0.00                | 0.00                          | 0.00                  | 12.00                     | 0.00          |

-\$48.00

\$12.00

SANTOSH SAMALA Account Number Ending in: 0743



## **Spending Summary By Category**



# **Monthly Spending Summary**



SANTOSH SAMALA Account Number Ending in: 0743



### **Transaction Detail**

| Other                                                    | Services                                                                                                                                                   | Total: | \$72.00                                   |
|----------------------------------------------------------|------------------------------------------------------------------------------------------------------------------------------------------------------------|--------|-------------------------------------------|
| Post Date                                                | Transaction Description