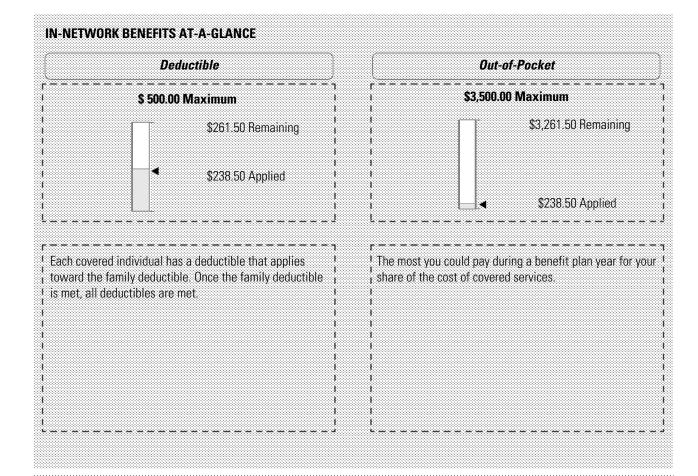

Plan Holder: LAKSHMI MOUNIKA CHERUKURI (ID # PXN100010313288)

Statement Period: 03/17/2022 - 04/06/2022

|                         | <u> </u>              |                                         |                     |
|-------------------------|-----------------------|-----------------------------------------|---------------------|
|                         |                       |                                         |                     |
|                         |                       |                                         |                     |
|                         | Deductible            |                                         | Out-of-Pocket       |
|                         |                       |                                         |                     |
|                         |                       |                                         |                     |
|                         |                       |                                         |                     |
|                         | Maximum Applied       | Remaining Maximum                       | Applied Remaining   |
|                         | IVIAXIIIIUIII Applicu | I I CI I CI I I I I I I I I I I I I I I | Applied Helialilliq |
|                         |                       |                                         |                     |
|                         | 7                     |                                         |                     |
|                         | ** ***                | ** *** *** **                           | ** ** ** **         |
| TAKSHMI MOLI CHERLIKURI | \$1,000.00   \$0.00   | \$1,000.00 \$7,000.00                   | \$0.00   \$7,000.00 |
|                         |                       |                                         |                     |
|                         | φι,ουσ.ου φυ.ου       | Ψ1,000.00 Ψ1,000.00                     | ψυ.υυ ψυ,υυυ.υυ     |

**Deductible** Each covered individual has a deductible that applies toward the family deductible. Once the family deductible is met, all deductibles are met.

**Out-of-Pocket** The most you could pay during a benefit plan year for your share of the cost of covered services.