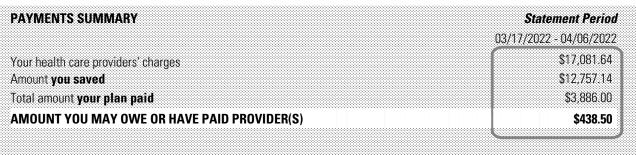

Plan Holder: LAKSHMI MOUNIKA CHERUKURI (ID # PXN100010313288)

Statement Period: 03/17/2022 - 04/06/2022

|                         | <u> </u>              |                                         |                     |
|-------------------------|-----------------------|-----------------------------------------|---------------------|
|                         |                       |                                         |                     |
|                         |                       |                                         |                     |
|                         | Deductible            |                                         | Out-of-Pocket       |
|                         |                       |                                         |                     |
|                         |                       |                                         |                     |
|                         |                       |                                         |                     |
|                         | Maximum Applied       | Remaining Maximum                       | Applied Remaining   |
|                         | IVIAXIIIIUIII Applicu | I I CI I CI I I I I I I I I I I I I I I | Applied Helialilliq |
|                         |                       |                                         |                     |
|                         | 7                     |                                         |                     |
|                         | ** ***                | ** *** *** **                           | ** ** ** **         |
| TAKSHMI MOLI CHERLIKURI | \$1,000.00   \$0.00   | \$1,000.00 \$7,000.00                   | \$0.00   \$7,000.00 |
|                         |                       |                                         |                     |
|                         | φι,ουσ.ου φυ.ου       | Ψ1,000.00 Ψ1,000.00                     | ψυ.υυ ψυ,υυυ.υυ     |