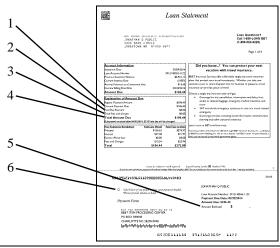

#### How To Read Your Statement

- 1- The amount of your current payment due.
- 2- The total amount that is past due.
- 3- The total you owe in unpaid fees and/or charges.
- **4-** The total amount due: current payment + past-due amount + late charges + other charges.
- **5-** The amount of your check or money order you are sending with your Payment Form.
- **6-** The box you check if you would like to have your payment drafted. (Provide details under *Automatic Payment Authorization* below.)