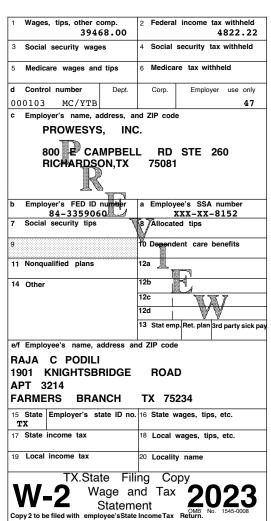

## 2023 W-2 and EARNINGS SUMMARY

Employee Reference Copy Wage and Tax Statement Copy C for employee's records. Control number Corp. Employer use only 000103 MC/YTB Employer's name, address, and ZIP code PROWESYS, INC. 800 E CAMPBELL RD STE 260 RICHARDSON,TX 75081 BATCH #00004 e/f Employee's name, address; and ZIP code RAJA C PODILI 1901 KNIGHTSBRIDGE **APT 3214 FARMERS BRANCH** TX 75234 a Employee's SSA number Employer's FED ID number 84-3359060 Wages, tips, other comp. me, tax, withheld 39468.00 Social security tax withheld 3 Social security wages 5 Medicare wages and tips 6 Medicare tax withheld 7 Social security tips 8 Allocated tips 10 Dependent care benefits 11 Nonqualified plans 12a See instructions for box 12 12b 14 Other 13 Stat emp. Ret. plan 3rd party sick pay 15 State Employer's state ID no. 16 State wages, tips, etc. тx 17 State income tax 18 Local wages, tips, etc. 19 Local income tax 20 Locality name

## RAJA C PODILI 1901 KNIGHTSBRIDGE ROAD APT 3214 FARMERS BRANCH TX 75234

© 2023 ADP, Inc.

Gross Pay

Reported W-2 Wages

| Wages, tips, other comp. 39468.00                             | 2 Federal income tax withheld<br>4822.22 |  |  |  |
|---------------------------------------------------------------|------------------------------------------|--|--|--|
| Social security wages                                         | 4 Social security tax withheld           |  |  |  |
| Medicare wages and tips                                       | 6 Medicare tax withheld                  |  |  |  |
| Control number Dept.                                          | Corp. Employer use only                  |  |  |  |
| 000103 MC/YTB                                                 | 47                                       |  |  |  |
| Employer's name, address,                                     | and ZIP code                             |  |  |  |
| -                                                             | IC.<br>LL RD STE 260<br>75081            |  |  |  |
| Employer's FED ID number<br>84-3359060                        | a Employee's SSA number                  |  |  |  |
| Social security tips                                          | XXX-XX-8152  8 Allocated tips            |  |  |  |
| 10 Dependent care benefits                                    |                                          |  |  |  |
| 1 Nonqualified plans                                          | 12a See instructions for box 12          |  |  |  |
| 4 Other                                                       | 12b                                      |  |  |  |
|                                                               | 12c                                      |  |  |  |
|                                                               | 12d                                      |  |  |  |
|                                                               | 13 Stat emp Ret. plan 3rd party sick pay |  |  |  |
| /f Employee's name, address a                                 | and ZIP code                             |  |  |  |
| RAJA C PODILI                                                 |                                          |  |  |  |
| 901 KNIGHTSBRIDGE                                             | ROAD                                     |  |  |  |
| APT 3214                                                      | TV 75004                                 |  |  |  |
| FARMERS BRANCH                                                |                                          |  |  |  |
| 5 State Employer's state ID no                                | 16 State wages, tips, etc.               |  |  |  |
| 7 State income tax                                            | 18 Local wages, tips, etc.               |  |  |  |
| 9 Local income tax                                            | 20 Locality name                         |  |  |  |
| Federal F                                                     |                                          |  |  |  |
| W-2 Wage a<br>Staten<br>Stopy B to be filed with employee's F |                                          |  |  |  |

| 1                                                       | Wages, tips, other com          | 2 Federal income tax withheld 4822.22 |                                 |              |                    |  |  |  |
|---------------------------------------------------------|---------------------------------|---------------------------------------|---------------------------------|--------------|--------------------|--|--|--|
| 3                                                       | Social security wages           | 4 Social                              | security                        | tax withheld |                    |  |  |  |
| 5                                                       | Medicare wages and ti           | 6 Medicare tax withheld               |                                 |              |                    |  |  |  |
| d                                                       | Control number                  | Dept.                                 | Corp.                           | Employ       | er use only        |  |  |  |
|                                                         | 0103 MC/YTB                     |                                       |                                 |              | 47                 |  |  |  |
| c Employer's name, address, and ZIP code PROWESYS, INC. |                                 |                                       |                                 |              |                    |  |  |  |
| 800 CAMPBELL RD STE 260<br>RICHARDSON,TX 75081          |                                 |                                       |                                 |              |                    |  |  |  |
| b                                                       | Employer's FED ID nu 84-335906Q |                                       | a Employ                        |              |                    |  |  |  |
| 7                                                       | Social security tips            | T. Character                          | XXX-XX-8152<br>8 Allocated tips |              |                    |  |  |  |
| 9                                                       |                                 |                                       | 10 Depend                       | lent care    | benefits           |  |  |  |
| 11                                                      | Nonqualified plans              |                                       | 12a                             |              |                    |  |  |  |
| 14                                                      | Other                           |                                       | 12b                             | H,           |                    |  |  |  |
|                                                         |                                 |                                       | 12c                             | M            | X /                |  |  |  |
|                                                         |                                 |                                       | 12d                             | . 🔻          | <b>Y</b>           |  |  |  |
|                                                         |                                 |                                       | 13 Stat emp                     | Ret. plan    | 3rd party sick pay |  |  |  |
| e/f Employee's name, address and ZIP code               |                                 |                                       |                                 |              |                    |  |  |  |
| RA                                                      | JA C PODILI                     |                                       |                                 |              |                    |  |  |  |
| 1901 KNIGHTSBRIDGE ROAD                                 |                                 |                                       |                                 |              |                    |  |  |  |
|                                                         | PT 3214                         | <b>ъ</b> ц                            | TV 75                           | 004          |                    |  |  |  |
|                                                         | RMERS BRANC                     |                                       |                                 |              |                    |  |  |  |
| Т                                                       | -                               | e ID no.                              |                                 |              |                    |  |  |  |
| 17                                                      | State income tax                |                                       | 18 Local v                      | wages, ti    | ps, etc.           |  |  |  |
| 19                                                      | Local income tax                |                                       | 20 Locality                     | y name       |                    |  |  |  |
| _                                                       | TX.State Reference Copy         |                                       |                                 |              |                    |  |  |  |
| W-2 Wage and Tax 2023 Statement                         |                                 |                                       |                                 |              |                    |  |  |  |
| Statement OMB No. 1545-0008                             |                                 |                                       |                                 |              |                    |  |  |  |