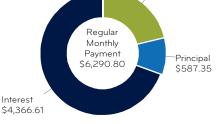

# MORTGAGE STATEMENT

Thank you for your payment of \$6,290.80 on 01/02/2024

**Past Payment Summary** 

Principal

Interest

Escrow

Total

(Taxes & Insurance)

Paid since

\$583.82

\$4.370.14

\$1,336.84

\$6,290.80

last statement

Paid

year-to-date

\$583.82

\$4.370.14 \$1,336.84

\$6,290.80