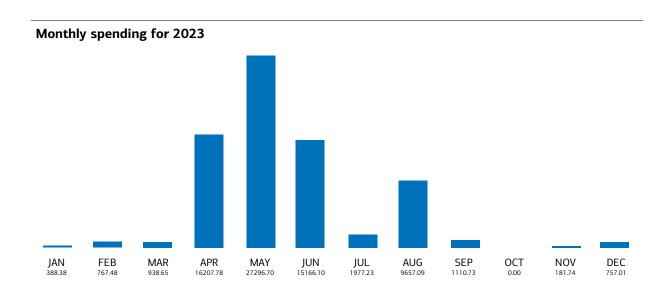

# Understanding your spending pattern

To provide insight into how and where you spend your money, we've summarized your transactions by time frame and by type of transaction.

| 2023 | Summary | ΟУ | montn |
|------|---------|----|-------|
|      |         |    |       |
|      |         |    |       |

|                 | М               | $\widehat{\mathbb{W}}$ |            | $\Box$     | <b>F</b>                     | 000                     |             |
|-----------------|-----------------|------------------------|------------|------------|------------------------------|-------------------------|-------------|
|                 | <br>Merchandise | Health                 | Services   | Utilities  | Travel and<br>Transportation | All Other<br>Categories | Total       |
| JANUARY         | \$0.00          | -\$93.00               | \$296.03   | \$185.35   | \$0.00                       | \$0.00                  | \$388.38    |
| FEBRUARY        | \$0.00          | \$0.00                 | \$582.13   | \$185.35   | \$0.00                       | \$0.00                  | \$767.48    |
| MARCH           | \$149.28        | \$0.00                 | \$296.03   | \$295.61   | \$197.73                     | \$0.00                  | \$938.65    |
| Quarterly total | \$149.28        | (\$93.00)              | \$1,174.19 | \$666.31   | \$197.73                     | \$0.00                  | \$2,094.51  |
| APRIL           | \$14,452.02     | \$0.00                 | \$1,221.92 | \$455.69   | \$78.15                      | \$0.00                  | \$16,207.78 |
| MAY             | \$21,125.83     | \$1,331.99             | \$3,226.43 | \$796.84   | \$490.82                     | \$324.79                | \$27,296.70 |
| JUNE            | \$12,029.93     | \$1,441.27             | \$1,393.47 | \$184.14   | \$92.02                      | \$25.27                 | \$15,166.10 |
| Quarterly total | \$47,607.78     | \$2,773.26             | \$5,841.82 | \$1,436.67 | \$660.99                     | \$350.06                | \$58,670.58 |
| JULY            | \$19.99         | \$387.92               | \$1,268.88 | \$254.51   | \$45.93                      | \$0.00                  | \$1,977.23  |
| AUGUST          | \$84.59         | \$8,472.97             | \$876.68   | \$184.18   | \$23.90                      | \$14.77                 | \$9,657.09  |
| SEPTEMBER       | \$19.99         | \$209.15               | \$680.28   | \$140.22   | \$61.09                      | \$0.00                  | \$1,110.73  |
| Quarterly total | \$124.57        | \$9,070.04             | \$2,825.84 | \$578.91   | \$130.92                     | \$14.77                 | \$12,745.05 |
| OCTOBER         | \$0.00          | \$0.00                 | \$0.00     | \$0.00     | \$0.00                       | \$0.00                  | \$0.00      |
| NOVEMBER        | \$19.99         | \$0.00                 | \$15.48    | \$146.27   | \$0.00                       | \$0.00                  | \$181.74    |
| DECEMBER        | \$19.99         | \$401.48               | \$0.00     | \$335.54   | \$0.00                       | \$0.00                  | \$757.01    |
| Quarterly total | \$39.98         | \$401.48               | \$15.48    | \$481.81   | \$0.00                       | \$0.00                  | \$938.75    |
| Annual total    | \$47,921.61     | \$12,151.78            | \$9,857.33 | \$3,163.70 | \$989.64                     | \$364.83                | \$74,448.89 |