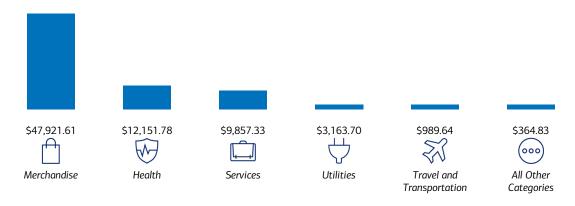

# Understanding your spending pattern

To provide insight into how and where you spend your money, we've summarized your transactions by time frame and by type of transaction.

| 2023 | Summary | ΟУ | montn |
|------|---------|----|-------|
|      |         |    |       |
|      |         |    |       |

|                 | М               | $\widehat{\mathbb{W}}$ |            | $\Box$     | <b>F</b>                     | 000                     |             |
|-----------------|-----------------|------------------------|------------|------------|------------------------------|-------------------------|-------------|
|                 | <br>Merchandise | Health                 | Services   | Utilities  | Travel and<br>Transportation | All Other<br>Categories | Total       |
| JANUARY         | \$0.00          | -\$93.00               | \$296.03   | \$185.35   | \$0.00                       | \$0.00                  | \$388.38    |
| FEBRUARY        | \$0.00          | \$0.00                 | \$582.13   | \$185.35   | \$0.00                       | \$0.00                  | \$767.48    |
| MARCH           | \$149.28        | \$0.00                 | \$296.03   | \$295.61   | \$197.73                     | \$0.00                  | \$938.65    |
| Quarterly total | \$149.28        | (\$93.00)              | \$1,174.19 | \$666.31   | \$197.73                     | \$0.00                  | \$2,094.51  |
| APRIL           | \$14,452.02     | \$0.00                 | \$1,221.92 | \$455.69   | \$78.15                      | \$0.00                  | \$16,207.78 |
| MAY             | \$21,125.83     | \$1,331.99             | \$3,226.43 | \$796.84   | \$490.82                     | \$324.79                | \$27,296.70 |
| JUNE            | \$12,029.93     | \$1,441.27             | \$1,393.47 | \$184.14   | \$92.02                      | \$25.27                 | \$15,166.10 |
| Quarterly total | \$47,607.78     | \$2,773.26             | \$5,841.82 | \$1,436.67 | \$660.99                     | \$350.06                | \$58,670.58 |
| JULY            | \$19.99         | \$387.92               | \$1,268.88 | \$254.51   | \$45.93                      | \$0.00                  | \$1,977.23  |
| AUGUST          | \$84.59         | \$8,472.97             | \$876.68   | \$184.18   | \$23.90                      | \$14.77                 | \$9,657.09  |
| SEPTEMBER       | \$19.99         | \$209.15               | \$680.28   | \$140.22   | \$61.09                      | \$0.00                  | \$1,110.73  |
| Quarterly total | \$124.57        | \$9,070.04             | \$2,825.84 | \$578.91   | \$130.92                     | \$14.77                 | \$12,745.05 |
| OCTOBER         | \$0.00          | \$0.00                 | \$0.00     | \$0.00     | \$0.00                       | \$0.00                  | \$0.00      |
| NOVEMBER        | \$19.99         | \$0.00                 | \$15.48    | \$146.27   | \$0.00                       | \$0.00                  | \$181.74    |
| DECEMBER        | \$19.99         | \$401.48               | \$0.00     | \$335.54   | \$0.00                       | \$0.00                  | \$757.01    |
| Quarterly total | \$39.98         | \$401.48               | \$15.48    | \$481.81   | \$0.00                       | \$0.00                  | \$938.75    |
| Annual total    | \$47,921.61     | \$12,151.78            | \$9,857.33 | \$3,163.70 | \$989.64                     | \$364.83                | \$74,448.89 |