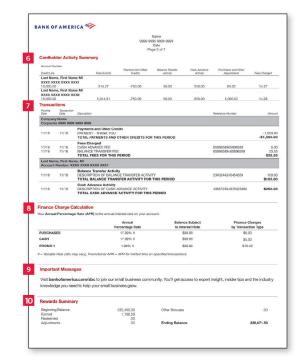

6 Cardholder Activity Summary

A summary of activity at the account level — purchases, cash transactions, payments and fees — since your last statement. Note: Activity for any individual cardholders appears in the "Transactions" section.

7 Transactions

A listing of account activity since your last statement, itemized by individual cardholder.

8 Finance Charge Calculation

Your account Annual Percentage Rates for different transaction types, including promotional rates, and the balances to which those rates were applied.

9 Important Messages

Key information and messages about your card account.

10 Rewards Summary (if applicable)

A summary of rewards earned and redeemed since your last statement, including any bonus rewards.