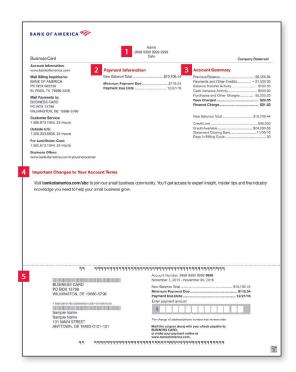

# We'd like to welcome you as a Bank of America® business cardholder

To help you better understand your company's credit card statement, we've highlighted some of the key features below.

1 Payment Account Number

This is the account number where payments are made.

2 Payment Information

An overview of your new balance, minimum payment due, payment due date and any over-limit amount.

3 Account Summary

A summary of your account status, reflecting your previous balance, payments, credits, credit limit, available credit and the statement closing date.

4 Important Account Changes

Notifications about changes affecting your account will appear here, when applicable.

5 Payment Coupon

When mailing a payment, please detach this portion and return it with your payment in the envelope provided.

6 Cardholder Activity Summary

A summary of activity at the account level — purchases, cash transactions, payments and fees — since your last statement. Note: Activity for any individual cardholders appears in the "Transactions" section.