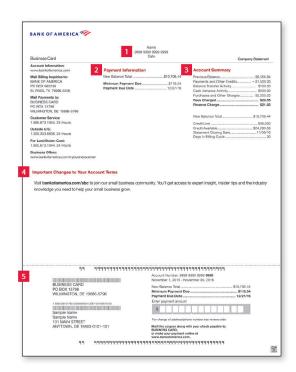

# We'd like to welcome you as a Bank of America® business cardholder

To help you better understand your company's credit card statement, we've highlighted some of the key features below.

1 Payment Account Number

This is the account number where payments are made.

2 Payment Information

An overview of your new balance, minimum payment due, payment due date and any over-limit amount.

3 Account Summary

A summary of your account status, reflecting your previous balance, payments, credits, credit limit, available credit and the statement closing date.

4 Important Account Changes

Notifications about changes affecting your account will appear here, when applicable.

5 Payment Coupon

When mailing a payment, please detach this portion and return it with your payment in the envelope provided.