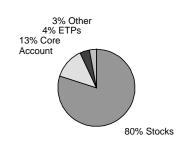

#### **Asset Allocation**

Jan 1, 2023 Dec 31, 2023

|                | % of               | % of                |  |
|----------------|--------------------|---------------------|--|
| Asset Class    | Portfolio<br>Jan 1 | Portfolio<br>Dec 31 |  |
| Domestic Stock | 62%                | 81%                 |  |
| Foreign Stock  | 5                  | 11                  |  |
| Short Term     | 33                 | 8                   |  |