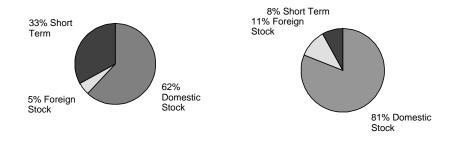

#### **Asset Allocation**

Jan 1, 2023 Dec 31, 2023

|                | % of               | % of                |  |
|----------------|--------------------|---------------------|--|
| Asset Class    | Portfolio<br>Jan 1 | Portfolio<br>Dec 31 |  |
| Domestic Stock | 62%                | 81%                 |  |
| Foreign Stock  | 5                  | 11                  |  |
| Short Term     | 33                 | 8                   |  |

IMPORTANT: If you have any unsettled trades pending, the asset allocation presented above may be materially impacted and, depending on the size and scope of such unsettled trades, rendered unreliable. Asset allocation includes Other Holdings and Assets Held Away when applicable. Please note that, due to rounding, percentages may not add to 100%. For further details, please see "Frequently Asked Questions" at Fidelity.com/Statements.

The Jan 1 values and asset allocation percentages shown above are based off the accounts that were in your statement household as of the beginning of the year. If you added an account to your statement household after January 1st, those assets are not included in the Jan 1 values or asset allocation percentages.