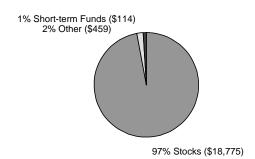

Account # Y80-813419 FNU GAGAN - INDIVIDUAL - TOD

| Short-term Funds                                                   |                        |          |                   |                       |                     |                         |               |
|--------------------------------------------------------------------|------------------------|----------|-------------------|-----------------------|---------------------|-------------------------|---------------|
| Description                                                        | Percent of<br>Holdings | Quantity | Price<br>Per Unit | Total<br>Market Value | Total<br>Cost Basis | Unrealized<br>Gain/Loss | Income Earned |
| FIDELITY GOVERNMENT<br>CASH RESERVES (FDRXX)<br>7-day yield: 5.02% | 0.59%                  | 114.660  | \$1.0000          | \$114.66              | not applicable      | not applicable          | \$11.69       |
| Total Short-term Funds                                             | 0.59%                  |          |                   | \$114.66              |                     |                         | \$11.69       |

Account # Y80-813419 **FNU GAGAN - INDIVIDUAL - TOD** 

Stocks (continued)

|                                         | Percent of |          | Price    | Total        | Total       | Unrealized |               |
|-----------------------------------------|------------|----------|----------|--------------|-------------|------------|---------------|
| Description                             | Holdings   | Quantity | Per Unit | Market Value | Cost Basis  | Gain/Loss  | Income Earned |
| WORKDAY INC COM<br>USD0.001 CL A(WDAY)  | 0.19       | 0.140    | 276.0600 | 38.64        | 38.01       | 0.63       | -             |
| XCEL ENERGY INC COM<br>USD2.5 (XEL)     | 0.20       | 0.630    | 61.9100  | 39.00        | 37.14       | 1.86       | 0.21          |
| XYLEM INC COM USD0.01<br>(XYL)          | 0.15       | 0.260    | 114.3600 | 29.73        | 23.75       | 5.98       | 0.09          |
| ZIMMER BIOMET HOLDINGS<br>INC COM (ZBH) | 0.15       | 0.250    | 121.7000 | 30.42        | 26.27       | 4.15       | -             |
| ZOETIS INC (ZTS)                        | 0.30       | 0.300    | 197.3700 | 59.21        | 50.81       | 8.40       | 0.03          |
| Total Stocks                            | 95.87%     |          |          | \$18,775.86  | \$16,495.03 | \$2,280.83 | \$84.36       |

Account # Y80-813419 FNU GAGAN - INDIVIDUAL - TOD

Other (continued)

| Description WELLTOWER INC COM (WELL) | Percent of<br>Holdings<br>0.15 | Quantity         Per Unit           0.330         90.1700 | Total Market Value<br>Accrued Interest (AI)<br>29.75 | Total<br>Cost Basis<br>26.38 | Unrealized<br>Gain/Loss<br>3.37 | Income Earned<br>0.42 |
|--------------------------------------|--------------------------------|-----------------------------------------------------------|------------------------------------------------------|------------------------------|---------------------------------|-----------------------|
| Total Other                          | 2.32%                          |                                                           | \$459.41                                             | \$397.71                     | \$61.70                         | \$3.75                |
| Total Holdings                       | 100% <sup>r</sup>              | Total income earned on positions no longer held           | <b>\$19,349.93</b><br>\$12.20                        | \$16,892.74                  | \$2,342.53                      | \$99.80               |