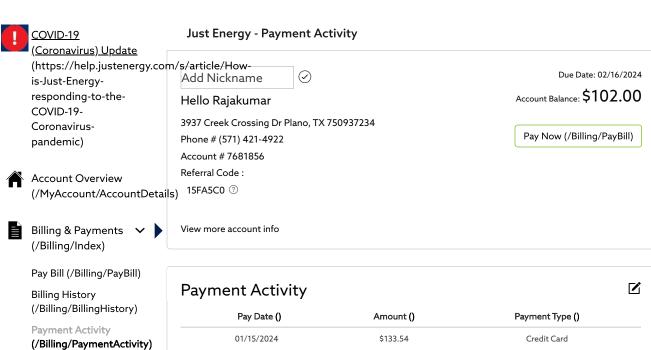

## Tips & Tri Conserva

Check out ( conservatio help keep y friendly & s got energy save your n

Sign up here (https://wwv energy/energ efficiency-tip

| (/Billing/BillingHistory)                       | Pay Date ()                                      | Amount ()                      | Payment Type ()                                    |
|-------------------------------------------------|--------------------------------------------------|--------------------------------|----------------------------------------------------|
| Payment Activity<br>(/Billing/PaymentActivity)  | 01/15/2024                                       | \$133.54                       | Credit Card                                        |
| Auto Pay                                        | 12/17/2023                                       | \$133.31                       | Credit Card                                        |
| (/Billing/AutoPay/)                             | 11/27/2023                                       | \$149.87                       | Credit Card                                        |
| Payment Arrangement (/Billing/PaymentArrangemer | 10/16/2023<br>nt)                                | \$133.73                       | Credit Card                                        |
| , , ,                                           | 09/26/2023                                       | \$134.82                       | Credit Card                                        |
| Current Services >                              | 08/16/2023                                       | \$134.69                       | Credit Card                                        |
| (/currentservices/Index)                        | 07/17/2023                                       | \$134.45                       | Credit Card                                        |
| Usage History                                   | 06/19/2023                                       | \$133.89                       | Credit Card                                        |
| (/UsageHistory/Index)                           | 05/02/2023                                       | \$133.78                       | Credit Card                                        |
| My Profile >                                    | 04/14/2023                                       | \$133.61                       | Credit Card                                        |
| (/MyProfile/Index)                              | 03/15/2023                                       | \$133.62                       | Credit Card                                        |
|                                                 | 02/10/2023                                       | \$128.38                       | Credit Card                                        |
| My Offers<br>(/MyOffers/Index)                  | 01/24/2023                                       | \$219.81                       | Credit Card                                        |
| Refer A Friend<br>(/ReferAFriend/Index)         |                                                  |                                | Previous 1 of 2 Next                               |
|                                                 | Understanding Your Bill <u>Click Here for FA</u> | Q (https://www.justenergy.com/ | /residential/texasbill/your-new-just-energy-bill/) |