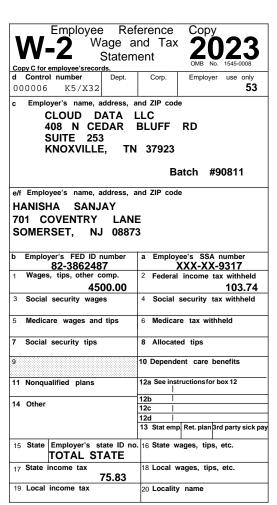

## 2023 W-2 and EARNINGS SUMMARY

This blue section is your Earnings Summary which provides more detailed information on the generation of your W-2 statement. The reverse side includes instructions and other general information.

#### 1. Your Gross Pay was adjusted as follows to produce your W-2 Statement.

|                    | Wages, Tips, other<br>Compensation<br>Box 1 of W-2 | Social Security<br>Wages<br>Box 3 of W-2 | Medicare<br>Wages<br>Box 5 of W-2 | NJ. State Wages,<br>Tips, Etc.<br>Box 16 of W-2 |  |
|--------------------|----------------------------------------------------|------------------------------------------|-----------------------------------|-------------------------------------------------|--|
| Gross Pay          | 4,500.00                                           | 4,500.00                                 | 4,500.00                          | 3,000.00                                        |  |
| Reported W-2 Wages | <b>4,500.00</b>                                    | <b>0.00</b>                              | <b>0.00</b>                       | <b>3,000.00</b>                                 |  |

2. Employee Name and Address.