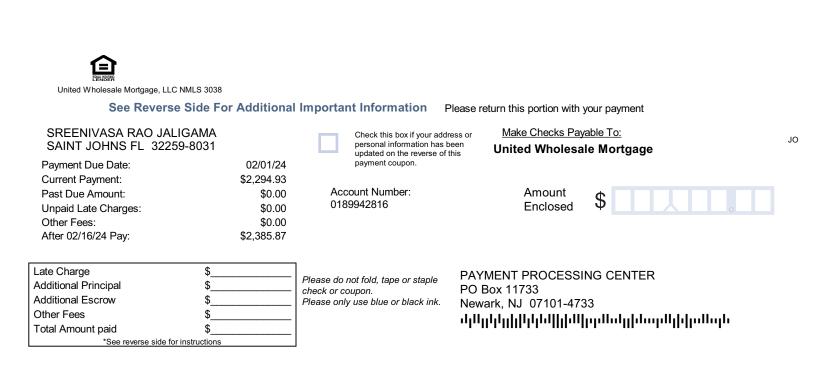

# Loan Statement

| Statement Date:                                                          | 12/20/23   |
|--------------------------------------------------------------------------|------------|
| Account Number:                                                          | 0189942816 |
| Payment Due Date:                                                        | 02/01/24   |
| Total Amount Due:                                                        | \$2,294.93 |
| If payment is received after 02/16/24, \$90.94 late fee will be charged. |            |

|                                                                                                                     |                                                                           |                                                                                                      | Explanation of Amount Due                                                                                                                          |                                                                                                                                |
|---------------------------------------------------------------------------------------------------------------------|---------------------------------------------------------------------------|------------------------------------------------------------------------------------------------------|----------------------------------------------------------------------------------------------------------------------------------------------------|--------------------------------------------------------------------------------------------------------------------------------|
| Account Information                                                                                                 |                                                                           | Loan Set Up on Automatic Payment/ACH * *If your account is set up on Automatic Payment/ACH as indica | NO                                                                                                                                                 |                                                                                                                                |
| Property Address:                                                                                                   | 263 RICHMOND DR                                                           |                                                                                                      | to draft as scheduled.                                                                                                                             |                                                                                                                                |
|                                                                                                                     | SAINT JOHNS, FL 322                                                       | 259                                                                                                  | Principal                                                                                                                                          | \$215.96                                                                                                                       |
| Outstanding Princip                                                                                                 | al:                                                                       | \$270,000.00                                                                                         | Interest                                                                                                                                           | \$1,602.90                                                                                                                     |
| <b>.</b> .                                                                                                          |                                                                           | . ,                                                                                                  | Escrow (for Taxes and Insurance)                                                                                                                   | \$476.07                                                                                                                       |
| Escrow Balance:                                                                                                     |                                                                           | \$1,428.19                                                                                           | Other                                                                                                                                              | \$0.00                                                                                                                         |
| Maturity Date:                                                                                                      |                                                                           | January 2054                                                                                         | Current Payment Due 02/01/24                                                                                                                       | \$2,294.93                                                                                                                     |
| Interest Rate:                                                                                                      |                                                                           | 7.12400%                                                                                             | Total Fees Charged Since Last Statement                                                                                                            | \$0.00                                                                                                                         |
|                                                                                                                     |                                                                           |                                                                                                      | Overdue Amount                                                                                                                                     | \$0.00                                                                                                                         |
| Prepayment Penalty                                                                                                  | :                                                                         | NONE                                                                                                 | Total Amount Due                                                                                                                                   | \$2,294.93                                                                                                                     |
| Transaction Activi                                                                                                  | ty (10/01/2023 to 12/20                                                   | )/2023)                                                                                              |                                                                                                                                                    |                                                                                                                                |
|                                                                                                                     |                                                                           |                                                                                                      |                                                                                                                                                    |                                                                                                                                |
| Date                                                                                                                | Effective Date                                                            | Description                                                                                          | Ch                                                                                                                                                 | arges Payments                                                                                                                 |
| <b>Date</b><br>12/20/23                                                                                             | Effective Date<br>12/20/23                                                | Description<br>ADJUSTMENT TRANSACTION                                                                | Ch                                                                                                                                                 | Payments<br>\$1,428.19                                                                                                         |
| 12/20/23<br>Past Payments Bre                                                                                       | 12/20/23                                                                  | ADJUSTMENT TRANSACTION                                                                               | Ch                                                                                                                                                 | \$1,428.19                                                                                                                     |
| 12/20/23<br>Past Payments Bre                                                                                       | 12/20/23<br>eakdown *Partial/Unapplie                                     | ADJUSTMENT TRANSACTION                                                                               |                                                                                                                                                    | \$1,428.19                                                                                                                     |
| 12/20/23<br>Past Payments Bre                                                                                       | 12/20/23<br>eakdown *Partial/Unapplie                                     | ADJUSTMENT TRANSACTION                                                                               | nts that you make are not applied to your mortgage, but instead an                                                                                 | \$1,428.19<br>e held in a separate account. If you pay                                                                         |
| 12/20/23<br>Past Payments Bre<br>the balance of a partial pa                                                        | 12/20/23<br>eakdown *Partial/Unapplie                                     | ADJUSTMENT TRANSACTION                                                                               | nts that you make are not applied to your mortgage, but instead ar Paid Since Last Statement                                                       | \$1,428.19<br>e held in a separate account. If you pay<br>Paid Year to Date                                                    |
| 12/20/23 Past Payments Brethe balance of a partial participal                                                       | 12/20/23<br>eakdown *Partial/Unapplie<br>ayment, the funds will then be a | ADJUSTMENT TRANSACTION                                                                               | nts that you make are not applied to your mortgage, but instead ar<br>Paid Since Last Statement<br>\$0.00                                          | \$1,428.19<br>e held in a separate account. If you pay<br>Paid Year to Date<br>\$0.00                                          |
| 12/20/23<br>Past Payments Bre<br>the balance of a partial pa<br>Principal<br>Interest                               | 12/20/23<br>eakdown *Partial/Unapplie<br>ayment, the funds will then be a | ADJUSTMENT TRANSACTION                                                                               | nts that you make are not applied to your mortgage, but instead an<br><b>Paid Since Last Statement</b><br>\$0.00<br>\$0.00                         | \$1,428.19<br>e held in a separate account. If you pay<br>Paid Year to Date<br>\$0.00<br>\$0.00                                |
| 12/20/23 Past Payments Bre<br>the balance of a partial pa<br>Principal<br>Interest<br>Escrow (Taxes and             | 12/20/23<br>eakdown *Partial/Unapplie<br>ayment, the funds will then be a | ADJUSTMENT TRANSACTION                                                                               | nts that you make are not applied to your mortgage, but instead an<br><b>Paid Since Last Statement</b><br>\$0.00<br>\$0.00<br>\$1,428.19           | \$1,428.19<br>e held in a separate account. If you pay<br><b>Paid Year to Date</b><br>\$0.00<br>\$0.00<br>\$1,428.19           |
| 12/20/23<br>Past Payments Bre<br>the balance of a partial pa<br>Principal<br>Interest<br>Escrow (Taxes and<br>Other | 12/20/23<br>eakdown *Partial/Unapplie<br>ayment, the funds will then be a | ADJUSTMENT TRANSACTION                                                                               | nts that you make are not applied to your mortgage, but instead an<br><b>Paid Since Last Statement</b><br>\$0.00<br>\$0.00<br>\$1,428.19<br>\$0.00 | \$1,428.19<br>e held in a separate account. If you pay<br><b>Paid Year to Date</b><br>\$0.00<br>\$0.00<br>\$1,428.19<br>\$0.00 |