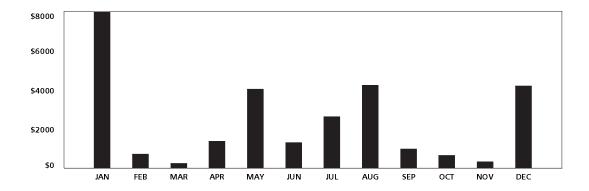

### Total expenditures by month

### January through June

| <u>Category</u> | <u>January</u> | <u>February</u> | <u>March</u> | <u>April</u> | <u>May</u> | <u>June</u> |
|-----------------|----------------|-----------------|--------------|--------------|------------|-------------|
| Dining          | \$624.31       | \$155.67        | \$16.00      | \$5.98       |            | \$161.23    |
| Gas/Automotive  | \$50.45        |                 |              |              |            |             |
| Merchandise     | \$1,269.92     | \$381.46        | \$196.14     | \$1,088.73   | \$65.99    | \$1,045.66  |
| Entertainment   | \$36.52        | \$2.99          | \$2.99       | \$2.99       |            | \$2.99      |
| Airfare         |                |                 |              | \$153.57     |            |             |
| Car Rental      |                |                 |              |              |            |             |
| Lodging         |                |                 |              |              |            |             |
| Other Travel    |                |                 |              |              |            |             |
| Phone/Cable     | \$159.91       | \$106.97        |              |              |            | \$7.57      |
| Internet        |                |                 |              |              |            |             |
| Utilities       |                | \$84.02         |              |              |            |             |
| Other Bills     |                |                 |              |              |            |             |
| Prof. Services  |                |                 |              |              |            |             |
| Healthcare      | \$25.00        |                 |              | \$6.22       |            |             |
| Insurance       |                |                 |              |              |            |             |
| Other Services  | \$186.84       | \$60.00         | \$14.00      | \$87.00      | \$25.50    | \$64.75     |
| Other           | \$5,597.82     | -\$89.00        |              | \$11.00      | \$3,928.13 | \$11.00     |
|                 | <u>January</u> | <u>February</u> | <u>March</u> | <u>April</u> | <u>May</u> | <u>June</u> |
| Monthly Total   | \$7,950.77     | \$702.11        | \$229.13     | \$1,355.49   | \$4,019.62 | \$1,293.20  |
| Quarterly Total |                |                 | \$8,882.01   |              |            | \$6,668.31  |

### July through December

| <u>Category</u> | <u>July</u> | <u>August</u> | <u>September</u> | <u>October</u> | <u>November</u> | <u>December</u> | 2023 Total \$ |
|-----------------|-------------|---------------|------------------|----------------|-----------------|-----------------|---------------|
| Dining          | \$580.63    | \$391.76      | \$133.34         | \$208.49       | \$52.64         | \$116.09        | \$2,446.14    |
| Gas/Automotive  | \$243.97    | \$24.06       |                  |                |                 |                 | \$318.48      |
| Merchandise     | \$1,386.50  | \$762.66      | \$400.88         | \$404.74       | \$241.57        | \$888.04        | \$8,132.29    |
| Entertainment   | \$22.99     | \$2.99        | \$42.99          | \$2.99         | \$2.99          | \$2.99          | \$126.42      |
| Airfare         |             |               |                  |                |                 |                 | \$153.57      |
| Car Rental      |             | -\$10.14      |                  |                |                 |                 | -\$10.14      |
| Lodging         |             | \$60.00       |                  |                |                 |                 | \$60.00       |
| Other Travel    |             | \$3,129.02    |                  |                |                 | \$3,096.12      | \$6,225.14    |
| Phone/Cable     | \$7.57      | \$7.57        | \$7.57           | \$7.57         | \$1.07          | \$1.07          | \$306.87      |
| Internet        |             |               |                  |                |                 |                 | \$0.00        |
| Utilities       |             |               |                  |                |                 |                 | \$84.02       |
| Other Bills     |             |               |                  |                |                 |                 | \$0.00        |
| Prof. Services  |             |               |                  |                |                 |                 | \$0.00        |
| Healthcare      | \$80.00     |               |                  |                |                 | \$41.69         | \$152.91      |
| Insurance       | \$79.00     |               |                  |                |                 |                 | \$79.00       |
| Other Services  | \$219.49    | \$147.99      | \$390.62         | \$20.30        | \$17.00         | \$45.03         | \$1,278.52    |
| Other           |             | -\$300.00     |                  |                |                 |                 | \$9,158.95    |
|                 | <u>July</u> | <u>August</u> | <u>September</u> | <u>October</u> | <u>November</u> | <u>December</u> | 2023 Total \$ |
| Monthly Total   | \$2,620.15  | \$4,215.91    | \$975.40         | \$644.09       | \$315.27        | \$4,191.03      | \$28,512.17   |
| Quarterly Total |             |               | \$7,811.46       |                |                 | \$5,150.39      |               |