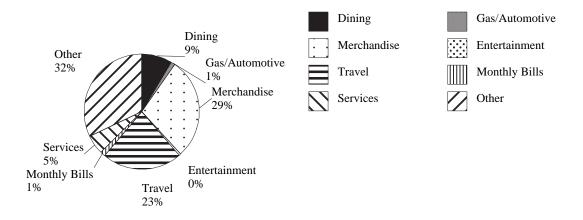

### Annual expenditures by category

© 2024 Capital One. Products and services offered by Capital One, N.A.. Capital One is a federally registered service mark. All rights reserved.

| Dinin | g                          | \$2,446.14  |
|-------|----------------------------|-------------|
| Gas/  | Automotive                 | \$318.48    |
|       |                            |             |
| Merc  | handise                    | \$8,132.29  |
| Enter | rtainment                  | \$126.42    |
| Trave | el                         |             |
|       | Airfare                    | \$153.57    |
|       | Car Rental                 | -\$10.14    |
|       | Lodging                    | \$60.00     |
|       | Other Travel               | \$6,225.14  |
|       | Subtotal                   | \$6,428.57  |
| Mont  | hly Bills/Related Expenses |             |
|       | Phone/Cable                | \$306.87    |
|       | Internet                   | \$0.00      |
|       | Utilities                  | \$84.02     |
|       | Other Bills                | \$0.00      |
|       | Subtotal                   | \$390.89    |
| Servi |                            |             |
|       | Professional Services      | \$0.00      |
|       | Healthcare                 | \$152.91    |
|       | Insurance                  | \$79.00     |
|       | Other Services             | \$1,278.52  |
|       | Subtotal                   | \$1,510.43  |
| Othe  | r                          | \$9,158.95  |
| YFAI  | R-END SUMMARY TOTAL        | \$28,512.17 |