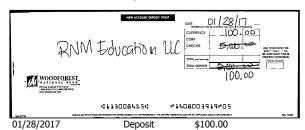

## **Business Simple Checking 1408003919**

| Transactions |          |        |          |                                       |
|--------------|----------|--------|----------|---------------------------------------|
| Date         | Credits  | Debits | Balance  | Description                           |
| 01-28        | 100.00   |        | 100.00   | DEPOSIT                               |
| 01-30        | 5,000.00 |        | 5,100.00 | DEPOSIT                               |
| 01-31        | 0.01     |        | 5,100.01 | ACH-SDV-VRFY T14773321 Square Inc     |
| 01-31        | 0.01     |        | 5,100.02 | ACH-SDV-VRFY T14773341 Square Inc     |
| 01-31        | 946.10   |        | 6,046.12 | ACH-170131P2 L204174101034 Square Inc |
| 01-31        |          | 0.01   | 6,046.11 | ACH-SDV-VRFY T14773342 Square Inc     |
| 01-31        |          | 0.01   | 6,046.10 | ACH-SDV-VRFY T14773322 Square Inc     |
| 01-31        |          | 15.00  | •        | DEBIT CARD SETUP FEE                  |