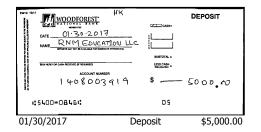

## **Business Simple Checking 1408003919**

| Transactions |          |        |          |                                       |
|--------------|----------|--------|----------|---------------------------------------|
| Date         | Credits  | Debits | Balance  | Description                           |
| 01-28        | 100.00   |        | 100.00   | DEPOSIT                               |
| 01-30        | 5,000.00 |        | 5,100.00 | DEPOSIT                               |
| 01-31        | 0.01     |        | 5,100.01 | ACH-SDV-VRFY T14773321 Square Inc     |
| 01-31        | 0.01     |        | 5,100.02 | ACH-SDV-VRFY T14773341 Square Inc     |
| 01-31        | 946.10   |        | 6,046.12 | ACH-170131P2 L204174101034 Square Inc |
| 01-31        |          | 0.01   | 6,046.11 | ACH-SDV-VRFY T14773342 Square Inc     |
| 01-31        |          | 0.01   | 6,046.10 | ACH-SDV-VRFY T14773322 Square Inc     |
| 01-31        |          | 15.00  | •        | DEBIT CARD SETUP FEE                  |