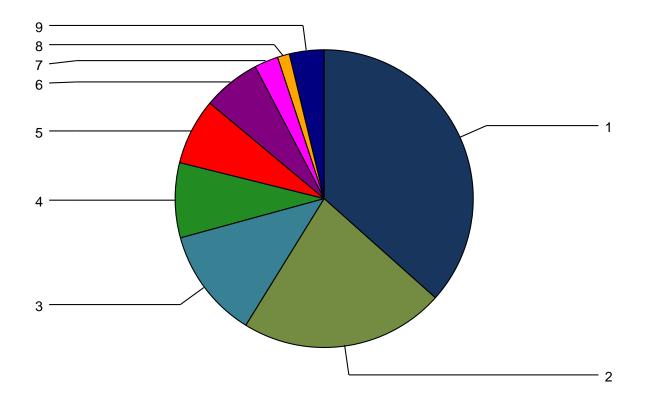

# 2017 Annual Account Summary

Dates: 01/01/2017 - 12/31/2017

Visa(R) Business Bonus Rewards Card

Account ending in 6289

| 1 | Contractors and General Trade | 37% | \$4,507.41 |
|---|-------------------------------|-----|------------|
| 2 | Food and Drink                | 22% | \$2,734.86 |
| 3 | Household Goods & Services    | 12% | \$1,470.93 |
| 4 | Services - Professional       | 8%  | \$1,002.52 |
| 5 | Retail - General Merchandise  | 7%  | \$885.26   |
| 6 | Services - Other              | 6%  | \$771.77   |
| 7 | Clothing and Personal Goods   | 3%  | \$318.18   |
| 8 | Automotive Related            | 1%  | \$160.94   |
| 8 | Other                         | 1%  | \$160.94   |
| 9 |                               | 4%  | \$463.81   |